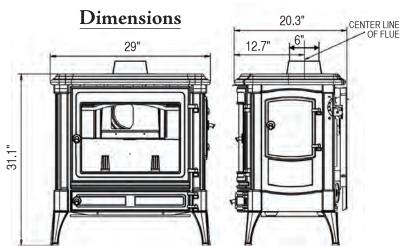

## Specifications

Flue collar size: 6" Flue position: top

Max burn rate: 96,600 BTU/hr

EPA Output range: 12,000-60,900 BTU/hr

Particulate emissions: 2.72 g/hr Heating capacity: 1,600-2,000 sq ft Max. burn time: up to10 hours

Max log length: 24"
Firebox capacity: 2.89 cu ft
Loading: front and side

Weight: 386 lbs.

Minimum floor protection: 55"Wx46"D (USA and Canada)