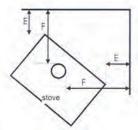

#### Corner Clearances

| Connector pipe | Е   | F   |
|----------------|-----|-----|
| Single wall    | 16" | 27" |
| Double wall    | 17" | 18" |

Minimum Ceiling Height: 7'

For more information, visit

Efel-USA.com.