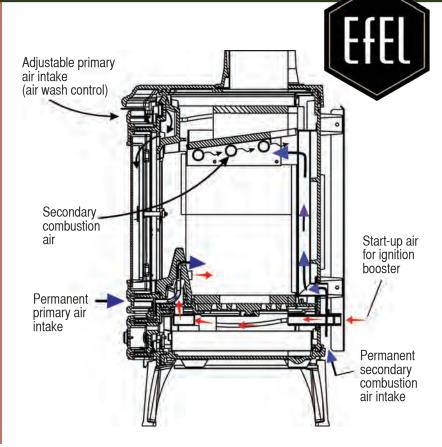

### Features and Benefits

- Up to 76% Efficient
- Durable cast iron body
- Side and front loading doors
- Top venting
- Adjustable primary air intake for heat control
- One-piece ceramic glass window
- Airwash system for clean, clear viewing
- Generous ashpan, masked by the stove's lower door
- No-burn removable handle
- Meets or exceeds international emissions standards
- Includes fire glove, poker, handles and touch-up paint
- Made entirely in Belgium, using no Chinese components
- Color: Graphite