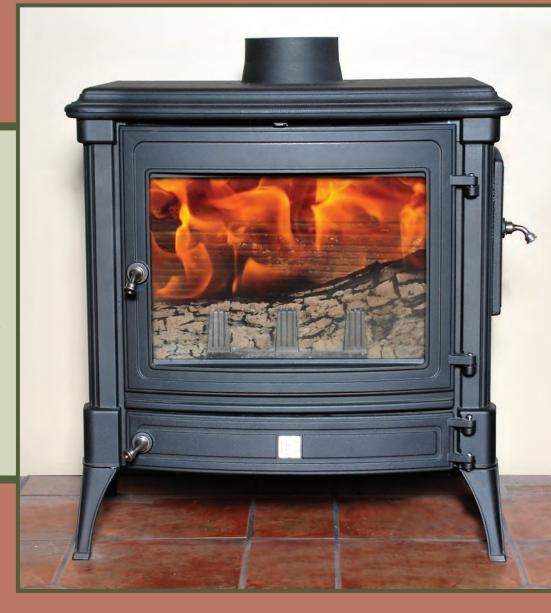

# **Stanford 140 Non-Catalytic Stove**

The Stanford's advanced non-catalytic technology ensures you a lifetime of warmth, comfort and superior efficiency. And, with its clean-burning Airwash system, you'll always enjoy a generous, crystal-clear view of the fire. The Stanford 140 easily heats up to 1,600-2,000 square feet – an entire mid-sized home or living area.

### Features and Benefits

- Up to 76% Efficient
- Durable cast iron body
- Side and front loading doors
- Top venting
- Adjustable primary air intake for heat control
- One-piece ceramic glass window
- Airwash system for clean, clear viewing
- Generous ashpan, masked by the stove's lower door
- No-burn removable handle
- Meets or exceeds international emissions standards
- Includes fire glove, poker, handles and touch-up paint
- Made entirely in Belgium, using no Chinese components
- Color: Graphite