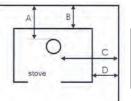

#### Rear and Side Clearances

| Connector pipe | Α     | В   | С     | D   |
|----------------|-------|-----|-------|-----|
| Single wall    | 18"   | 13" | 32"   | 20" |
| Double wall    | 14.5" | 10" | 28.5" | 17" |

#### Corner Clearances

| Connector pipe | Е   | F   |
|----------------|-----|-----|
| Single wall    | 16" | 27" |
| Double wall    | 17" | 18" |

Minimum Ceiling Height: 7'

For more information, visit

Efel-USA.com.