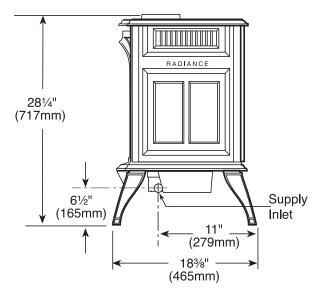

## **ACTUAL DIMENSIONS**

Unit Depth: 18 3/8" Unit Height: 28 1/4" Unit Width: 31"