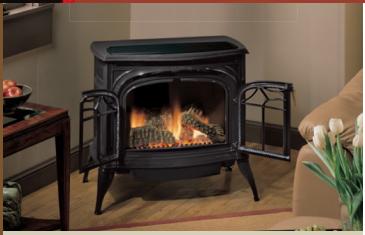

## TECHNICAL INFORMATION

Insta-Flame Ceramic Burner for Realism and Durability Full adjustable heat 26,000 to 35,000 BTUs Can be Operated by Wall Thermostat or Remote Control High Quality Domestically Produced Cast Iron Beautiful Traditional Styling Operable Doors **ODS System for Safety Assurance** Utilizes Propane or Natural Gas CSA Design Certified