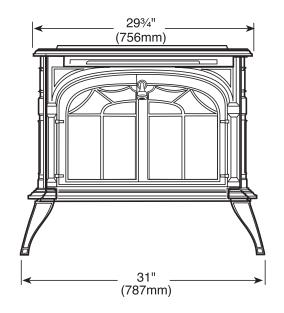

## **ACTUAL DIMENSIONS**

Unit Depth: 18 3/8" Unit Height: 28 1/4" Unit Width: 31"