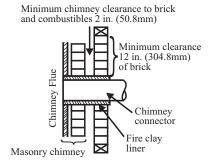

#### **SAFETY NOTES:**

If this woodstove is not properly installed, a house fire may result. For your safety, follow the installation instructions, contact local building or fire officials about restrictions and installation inspection requirements in your area.

This appliance needs fresh air for safe operation and must be installed with adequate combustion air available to the room in which it is to be operating. Air starvation or icing of the chimney system may result.