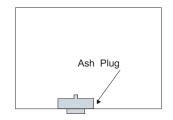

This is a copy of the label that accompanies each **CS1200 Wood Stove**. We have printed a copy of the contents here for your review.

**NOTE:** Regency units are constantly being improved. Check the label on the unit and if there is a difference, the label on the unit is the correct one.