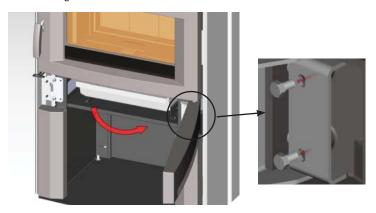

This is a copy of the label that accompanies each **CS1200 Wood Stove**. We have printed a copy of the contents here for your review.

**NOTE:** Regency units are constantly being improved. Check the label on the unit and if there is a difference, the label on the unit is the correct one.