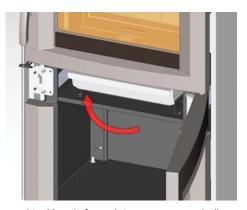

This is a copy of the label that accompanies each **CS1200 Wood Stove**. We have printed a copy of the contents here for your review.

**NOTE:** Regency units are constantly being improved. Check the label on the unit and if there is a difference, the label on the unit is the correct one.