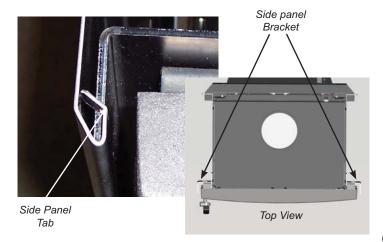

oft cloth and a stainless steel cleaner. Most stainless steel cleaners leave a film/ residue on the surface of the panels. Use an ammonia based cleaner (ie. glass cleaner) to remove this film before applying heat to the unit. Failure to do this will result in burn stains on panels which you will be unable to remove. Not protected by product warranty.
- Bend the metal tab (located in the top front corner of the side panels to a 45° angle - with a pair of pliers.



**Note:** Do not bend the tab back and forth - as this will weaken the metal.

- 2) Remove cast top carefully place off to the side.
- 3) Position the left side panel so the tab rests on the side panel bracket on the unit.
- \*\* Left panel can be identified by the 2 small holes near the bottom for the logo plate see diagram 1.



4) Install Regency logo on to the left side panel - by snapping logo into 2 holes located on the lower front corner of the panel.



Diagram 1

5) Ensure the back edge of the side panel is over the top of the two back shield tabs located at the back of the unit.



6) Secure side panel to the two back shield tabs on unit with screws.



**6)** Repeat Steps 1-3 and 5-6 to install opposite panel.

### **ASH DRAWER OPTION**

1) Open the main top door and the center door on the front of the unit.



2) Remove the bricks from the floor of the firebox.





3) Remove the ash dump cover plates (one inside the firebox and one on the underside of the firebox - access the lower plate through the center door - it is directly below the upper ash dump plate.) by removing the two nuts and bolts holdin