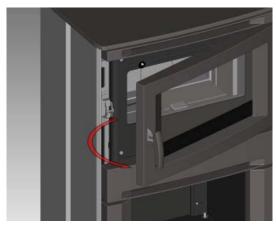

hinge by removing 2 bolts.
- 6) Reinstall the door (do not rotate) onto the hinge on the left side with the 2 bolts removed in Step 1.



2) Remove the latch on the left side of the unit by removing 2 bolts.



3) Rotate the latch 180° and reinstall on the right side.



- 4) Rotate both hinge 180° and reinstall hinge on left side.
- 5) Remove and rotate both the male part of the latch 180° located on the inside of the lower surround door. Install the latch on the opposite side of the door.



Door latch - male portion



### **CAST DOOR REVERSAL (LEFT TO RIGHT SIDE OPENING)**

1) The door can be reversed - so that it will open to the left. Make sure stove has cooled to room temperature. Open the door to about 45°- then remove it from the hinge by lifting up and out. Note: Door is heavy.



- Remove the 2 bolts securing the door hinge to the unit.
   Note: Once hinge is removed reinstall the bolts and ensure they are tight to prevent air leakage.
- 3) Remove the 2 bolts securing the door catch assembly to the unit.



- 4) Flip the door hinge 180° install on the left side of the unit with 2 bolts.
- Reattach the door catch assembly on the right side with 2 bolts from step 3.



**6)** Remove the glass from the door and flip it around 180° - so the painted strip is at the bottom of the door.



7) Flip the handle around 180° and reattach to the door with 2 botls.



8) Remove door pins (2) from back side of door by removing 4 bolts. reinstall on other side of door by rotating 180° and reinstalling door pins.





9) Reattach the door to the door hinge.



### **WOOD STORAGE*