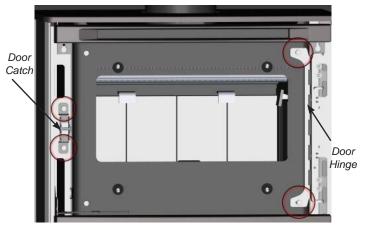

80° and reinstall on the right side.



- 4) Rotate both hinge 180° and reinstall hinge on left side.
- 5) Remove and rotate both the male part of the latch 180° located on the inside of the lower surround door. Install the latch on the opposite side of the door.



Door latch - male portion



### **CAST DOOR REVERSAL (LEFT TO RIGHT SIDE OPENING)**

1) The door can be reversed - so that it will open to the left. Make sure stove has cooled to room temperature. Open the door to about 45°- then remove it from the hinge by lifting up and out. Note: Door is heavy.



- Remove the 2 bolts securing the door hinge to the unit.
   Note: Once hinge is removed reinstall the bolts and ensure they are tight to prevent air leakage.
- 3) Remove the 2 bolts securing the door catch assembly to the unit.



- 4) Flip the door hinge 180° install on the left side of the unit with 2 bolts.
- Reattach the door catch assembly on the right side with 2 bolts from step 3.



**6)** Remove the glass from the door and flip it around 180° - so the painted strip is at the bottom of the door.



7) Flip the handle around 180° and reattach to the door with 2 botls.



8) Remove door pins (2) from back side of door by removing 4 bolts. reinstall on other side of door by rotating 180° and reinstalling door pins.





9) Reattach the door to the door hinge.



### **WOOD STORAGE**

When storing wood within pedestal- ensure wood does not protrude past door opening. Do not store newspaper within pedestal.

Note: Please refer to local codes. (B365, NFPA 211) and your local jurisdiction.



### **OPTIONAL ASHLI