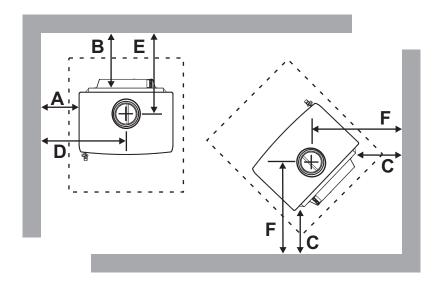

This appliance needs fresh air for safe operation and must be installed with adequate combustion air available to the room in which it is to be operating. Air starvation or icing of the chimney system may result.