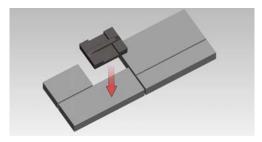

This is a copy of the label that accompanies each **CS1200 Wood Stove**. We have printed a copy of the contents here for your review.

**NOTE:** Regency units are constantly being improved. Check the label on the unit and if there is a difference, the label on the unit is the correct one.