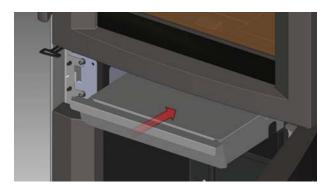

This is a copy of the label that accompanies each **CS1200 Wood Stove**. We have printed a copy of the contents here for your review.

**NOTE:** Regency units are constantly being improved. Check the label on the unit and if there is a difference, the label on the unit is the correct one.