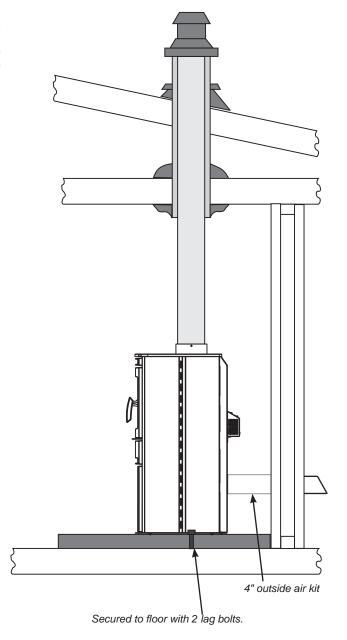

This appliance needs fresh air for safe operation and must be installed with adequate combustion air available to the room in which it is to be operating. Air starvation or icing of the chimney system may result.