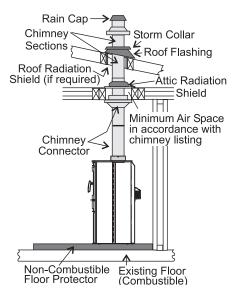

This appliance needs fresh air for safe operation and must be installed with adequate combustion air available to the room in which it is to be operating. Air starvation or icing of the chimney system may result.