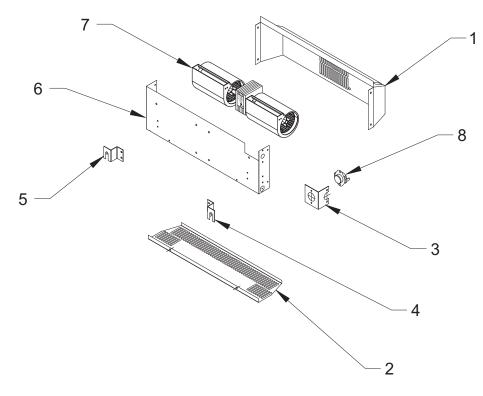

This is a copy of the label that accompanies each **CS1200 Wood Stove**. We have printed a copy of the contents here for your review.

**NOTE:** Regency units are constantly being improved. Check the label on the unit and if there is a difference, the label on the unit is the correct one.