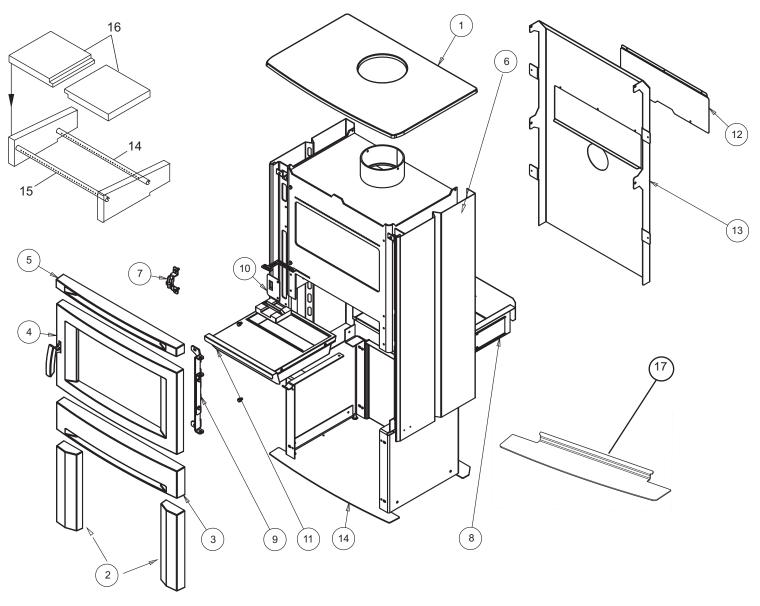

This is a copy of the label that accompanies each **CS1200 Wood Stove**. We have printed a copy of the contents here for your review.

**NOTE:** Regency units are constantly being improved. Check the label on the unit and if there is a difference, the label on the unit is the correct one.