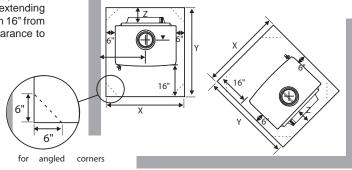

This is a copy of the label that accompanies each **CS1200 Wood Stove**. We have printed a copy of the contents here for your review.

**NOTE:** Regency units are constantly being improved. Check the label on the unit and if there is a difference, the label on the unit is the correct one.