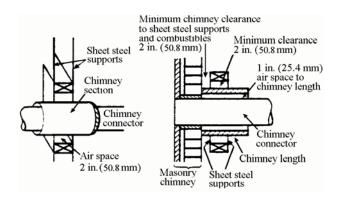

#### **SAFETY NOTES:**

If this woodstove is not properly installed, a house fire may result. For your safety, follow the installation instructions, contact local building or fire officials about restrictions and installation inspection requirements in your area.

This appliance needs fresh air for safe operation and must be installed with adequate combustion air available to the room in which it is to be operating. Air starvation or icing of the chimney system may result.