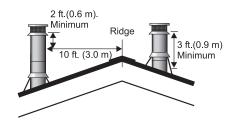

This appliance needs fresh air for safe operation and must be installed with adequate combustion air available to the room in which it is to be operating. Air starvation or icing of the chimney system may result.