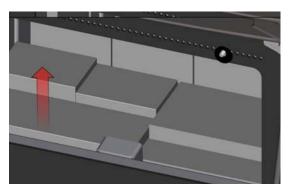

ove cast top carefully place off to the side.
- 3) Position the left side panel so the tab rests on the side panel bracket on the unit.
- \*\* Left panel can be identified by the 2 small holes near the bottom for the logo plate see diagram 1.



4) Install Regency logo on to the left side panel - by snapping logo into 2 holes located on the lower front corner of the panel.



Diagram 1

5) Ensure the back edge of the side panel is over the top of the two back shield tabs located at the back of the unit.



6) Secure side panel to the two back shield tabs on unit with screws.



**6)** Repeat Steps 1-3 and 5-6 to install opposite panel.

### **ASH DRAWER OPTION**

1) Open the main top door and the center door on the front of the unit.



2) Remove the bricks from the floor of the firebox.





3) Remove the ash dump cover plates (one inside the firebox and one on the underside of the firebox - access the lower plate through the center door - it is directly below the upper ash dump plate.) by removing the two nuts and bolts holding the 2 plates together from underneath the stove.





**4)** Push the ash plug into the hole inside the firebox and replace all the bricks except for the brick over the ash plug. See brick diagrams in manual.



Position ash drawer lid in 'Open' position on the ash drawer lid (towards the front) as shown below.



Ash drawer lid

6) Slide in ash drawer.



7) Close center door and main top door- once ash drawer is in place.



Keep ash removal tool handy for maintenance - see ash disposal in operating instructions.

## LOWER SURROUND DOOR REVERSAL