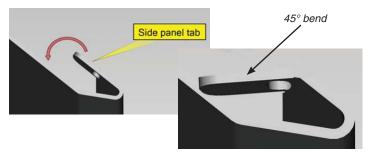

at all times while handling the panels (even when removing protective coating).
- Use a hair dryer to remove the protective coating from the panels.
- Stainless panels will discolor a little during normal operation.
   This is normal and should not be considered a defect.
- \* All hand and finger marks MUST be cleaned off with a soft cloth and a stainless steel cleaner. Most stainless steel cleaners leave a film/ residue on the surface of the panels. Use an ammonia based cleaner (ie. glass cleaner) to remove this film before applying heat to the unit. Failure to do this will result in burn stains on panels which you will be unable to remove. Not protected by product warranty.
- Bend the metal tab (located in the top front corner of the side panels to a 45° angle - with a pair of pliers.



**Note:** Do not bend the tab back and forth - as this will weaken the metal.

- 2) Remove cast top carefully place off to the side.
- 3) Position the left side panel so the tab rests on the side panel bracket on the unit.
- \*\* Left panel can be identified by the 2 small holes near the bottom for the logo plate see diagram 1.



4) Install Regency logo on to the left side panel - by snapping logo into 2 holes located on the lower front corner of the panel.



Diagram 1

5) Ensure the back edge of the side panel is over the top of the two back shield tabs located at the back of the unit.



6) Secure side panel to the two back shield tabs on unit with screws.



**6)** Repeat Steps 1-3 and 5-6 to install opposite panel.

### **ASH DRAWER OPTION**

1) Open the main top door and the cente