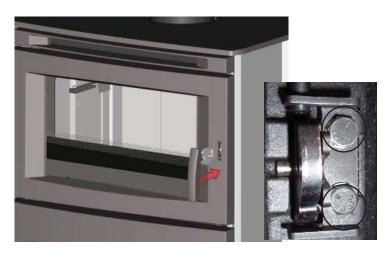

This is a copy of the label that accompanies each **CS1200 Wood Stove**. We have printed a copy of the contents here for your review.

**NOTE:** Regency units are constantly being improved. Check the label on the unit and if there is a difference, the label on the unit is the correct one.