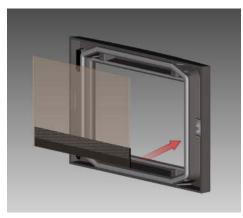

This is a copy of the label that accompanies each **CS1200 Wood Stove**. We have printed a copy of the contents here for your review.

**NOTE:** Regency units are constantly being improved. Check the label on the unit and if there is a difference, the label on the unit is the correct one.