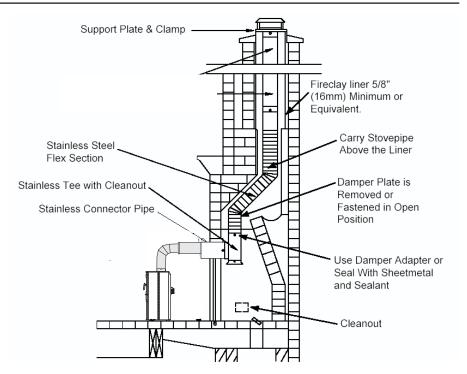

This appliance needs fresh air for safe operation and must be installed with adequate combustion air available to the room in which it is to be operating. Air starvation or icing of the chimney system may result.