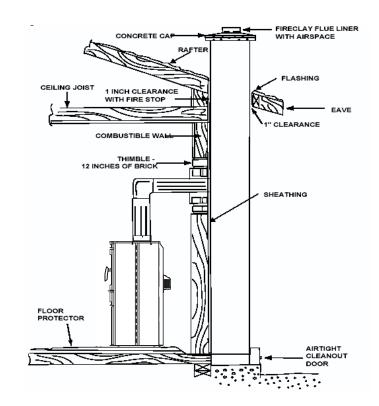

This appliance needs fresh air for safe operation and must be installed with adequate combustion air available to the room in which it is to be operating. Air starvation or icing of the chimney system may result.