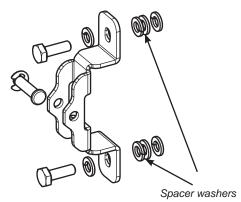

A small hot fire is preferable to a large smouldering one that can deposit creosote within the system.
- Check the chimney at least twice a month during the burning season for creosote build-up.
- 6) Have chimney system and unit cleaned by competent chimney sweeps twice a year during the first year of use and at least once a year thereafter or when a significant layer of creosote has accumulated (3 mm/1/8" or more) it should be removed to reduce the risk of a chimney fire.

## DOOR CATCH ADJUSTMENT

The door catch may require adjustment as the door gasket material compresses after a few fires. Removal of the spacer washer, shown in the diagram below, will allow the catch to be moved closer to the door frame, causing a tighter seal. Remove and replace the nuts, washer and spacer as shown.



## DOOR GASKET

If the door gasket requires replacement 7/8" diameter material must be used. Regency uses AMATEX # 10-863KR 7/8" dia. gasket. A proper high temperature gasket adhesive is required. See your Regency Dealer.

#### **GLASS MAINTENANCE**

Your Regency stove is supplied with 5 mm Neoceram ceramic glass that will withstand the highest heat that your unit will produce. In the event that you break your glass by impact, purchase your replacement from an authorized Regency dealer only, and follow our step-by-step instructions for replacement.

Allow the stove to cool down before cleaning the glass, do not clean the glass when it is hot. Do not use abrasive cleaners.

#### **GLASS REPLACEMENT**

Allow the stove to cool before removing or replacing glass. Remove the door from the sto