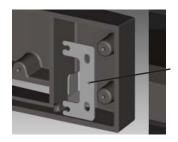

This is a copy of the label that accompanies each **CS1200 Wood Stove**. We have printed a copy of the contents here for your review.

**NOTE:** Regency units are constantly being improved. Check the label on the unit and if there is a difference, the label on the unit is the correct one.