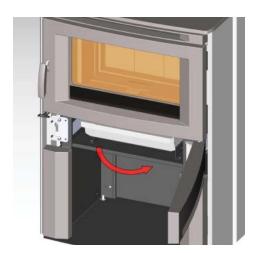

arranty on your stove.
- 4) The firebricks are brittle and can be damaged if the plug is replaced carelessly or pieces that are too large are forced through the hole.

#### **Ash Drawer Operating Guideline**

1) Only clean ashes out of the stove when the stove is cold. Remove the plug by lifting on the handle using the tool provided. Push the ashes down the hole into the ash drawer, the large pieces can be left in the firebox and burned during the next fire or removed through the door opening.



2) Always leave 1/2 to 1 inch of ash in the bottom of the firebox. This helps in easier starting and a more uniform burn of your fire. Replace ash plug when ashes have been removed.  Open the lower surround door by hooking two fingers in the slot near the left side - pull open towards the right.



- 4) When emptying the ash drawer, make sure the ashes are cold. Ashes should be placed in a metal container with a tight fitting lid. The closed container of ashes should be placed on a non - combustible floor or on the ground, well away from all combustible materials, pending final disposal. If the ashes are disposed of by burial in soil or otherwise locally dispersed, they should be retained in the closed container until all cinders have thoroughly cooled. Other waste should not be placed in the ash container.
- 5) Before putting the ash drawer back into place, make sure the ash plug is back in place.



## SAFETY GUIDELINES AND WARNINGS

- Never use gasoline, gasoline type lantern fuels, kerosene, charcoal lighter fuel, or similar liquids to start or 'freshen up' a fire in your heate