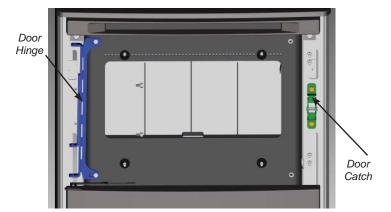

This is a copy of the label that accompanies each **CS1200 Wood Stove**. We have printed a copy of the contents here for your review.

**NOTE:** Regency units are constantly being improved. Check the label on the unit and if there is a difference, the label on the unit is the correct one.