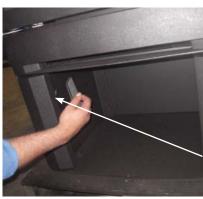

e manner as Step 1 above. Then reposition the left baffle brick flat on the air tube.



Front View

4) Important: push both baffle bricks so they are tight against the side

Note: When getting the chimney cleaned, remove the baffle bricks for access to the flue, then replace them when cleaning is completed.

### **BRICK INSTALLATION**

Firebrick is included to extend the life of your stove and radiate heat more evenly. Check to see that all firebricks are in their correct positions and have not become misaligned during shipping.

The "AD" brick in the drawings above is the brick covering the Ash Dump hole that is used when the Ash Drawer Kit is installed.



#### **DOOR HANDLE**

The door handle can be removed and stored on a hanger located on the inside left in the wood storage area.





Handle stored on hangar in wood storage area.

#### SIDE PANEL INSTALLATION

One set of side panels needs to be installed on the stove. When installing stainless steel side panels - follow the handling and cleaning instructions below.

#### Before installation, panels must be handled and cleaned as per instructions noted below:

#### **Stainless Steel Panels**

- Stainless panels must be inspected for scratches and dimples prior to installation. All claims to be recorded at this time.
   Claims for damage after installation will not receive consideration.
- To protect the finish during installation and handling cotton gloves MUST be worn at all times while handling the panels (even when removing protective coating).
- Use a hair dryer to remove the protective coating from the panels.
- S