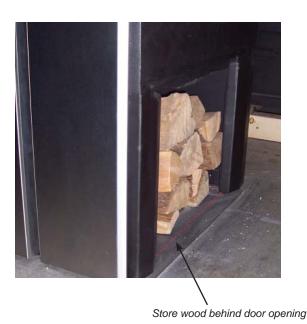

ssembly to the unit.



- 4) Flip the door hinge 180° install on the left side of the unit with 2 bolts.
- Reattach the door catch assembly on the right side with 2 bolts from step 3.



**6)** Remove the glass from the door and flip it around 180° - so the painted strip is at the bottom of the door.



7) Flip the handle around 180° and reattach to the door with 2 botls.



8) Remove door pins (2) from back side of door by removing 4 bolts. reinstall on other side of door by rotating 180° and reinstalling door pins.





9) Reattach the door to the door hinge.



### **WOOD STORAGE**

When storing wood within pedestal- ensure wood does not protrude past door opening. Do not store newspaper within pedestal.

Note: Please refer to local codes. (B365, NFPA 211) and your local jurisdiction.



### **OPTIONAL ASHLIP INSTALLATION**

1) Open lower surround door.



2) Ashlip to be positioned just below the ashdrawer (if installed).



Ashlip to be positioned here

3) Manoeuvre ashlip into position on an angle - the tabs on the ashlip rest behind side walls on unit - see diagrams below.





Final install of Ashlip

#### **BLOWER/FAN INSTALLATION**

- Remove the five screws from the back panel of the unit to remove the fan cover plate.
- 2) Slide the fan up into the rear heat shield.
- After aligning holes, secure the fan to the rear heat shield using the five screws removed earlier.
- 4) Secure the bottom of the fan using the two fan clips (in manual package) and two bottom screws removed in step 1.

Note: The connection cord should not be in contact with any hot surfaces.

Read