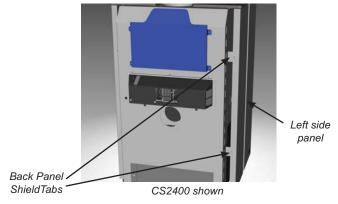

tains on panels which you will be unable to remove. Not protected by product warranty.
- Bend the metal tab (located in the top front corner of the side panels to a 45° angle - with a pair of pliers.



**Note:** Do not bend the tab back and forth - as this will weaken the metal.

- 2) Remove cast top carefully place off to the side.
- 3) Position the left side panel so the tab rests on the side panel bracket on the unit.
- \*\* Left panel can be identified by the 2 small holes near the bottom for the logo plate see diagram 1.



4) Install Regency logo on to the left side panel - by snapping logo into 2 holes located on the lower front corner of the panel.



Diagram 1

5) Ensure the back edge of the side panel is over the top of the two back shield tabs located at the back of the unit.



6) Secure side panel to the two back shield tabs on unit with screws.



**6)** Repeat Steps 1-3 and 5-6 to install opposite panel.

### **ASH DRAWER OPTION**

1) Open the main top door and the center door on the front of the unit.



2) Remove the bricks from the floor of the firebox.





3) Remove the ash dump cover plates (one inside the firebox and one on the underside of the firebox - access the lower plate through the center door - it is directly below the upper ash dump plate.) by removing the two nuts and bolts holding the 2 plates together from underneath the stove.





**4)** Push the ash plug into the hole inside the firebox and replace all the bricks except for the brick over the ash plug. See brick diagrams in manual.



Position ash drawer lid in 'Open' position on the as