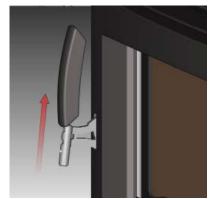

ame manner as Step 1 above. Then reposition the left baffle brick flat on the air tube.



Front View

4) Important: push both baffle bricks so they are tight against the side

Note: When getting the chimney cleaned, remove the baffle bricks for access to the flue, then replace them when cleaning is completed.

### **BRICK INSTALLATION**

Firebrick is included to extend the life of your stove and radiate heat more evenly. Check to see that all firebricks are in their correct positions and have not become misaligned during shipping.

The "AD" brick in the drawings above is the brick covering the Ash Dump hole that is used when the Ash Drawer Kit is installed.



#### **DOOR HANDLE**

The door handle can be removed and stored on a hanger located on the inside left in the wood storage area.





Handle stored on hangar in wood storage area.

#### SIDE PANEL INSTALLATION

One set of side panels needs to be installed on the stove. When installing stainless steel side panels - follow the handling and cleaning instructions below.

#### Before installation, panels must be handled and cleaned as per instructions noted below:

#### **Stainless Steel Panels**

- Stainless panels must be inspected for scratches and dimples prior to installation. All claims to be recorded at this time.
   Claims for damage after installation will not receive consideration.
- To protect the finish during installation and handling cotton gloves MUST be worn at all times while handling the panels (even when removing protective coating).
- Use a hair dryer to remove the protective coating from the panels.
-