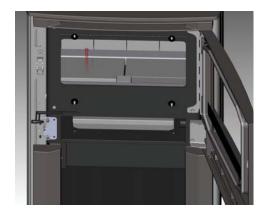

This is a copy of the label that accompanies each **CS1200 Wood Stove**. We have printed a copy of the contents here for your review.

**NOTE:** Regency units are constantly being improved. Check the label on the unit and if there is a difference, the label on the unit is the correct one.