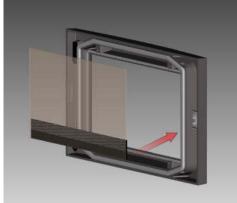

follow our step-by-step instructions for replacement.

Allow the stove to cool down before cleaning the glass, do not clean the glass when it is hot. Do not use abrasive cleaners.

#### **GLASS REPLACEMENT**

Allow the stove to cool before removing or replacing glass. Remove the door from the stove and remove the glass retainer. Use caution when removing broken glass to avoid injury. When placing the replacement glass in the door, make sure that the glass gasketing will properly seal your unit. Replace the retainer, it should rest on the gasket not the glass, and tighten securely with a glass clips and screws. Do not wrench down on the glass as this may cause breakage.

Do not use substitute materials. If your glass does break, do not continue to use your unit until it has been replaced.





Lower glass clip



Glass clip screw locations

## **MAIN ASSEMBLY**

|     | Part #  | Description                 | Part #               | Description        |
|-----|---------|-----------------------------|----------------------|--------------------|
| 1)  | 076-201 | Cast Stove Top              |                      |                    |
| 2)  | 076-211 | Cast Pedestal               | *                    | Firebox Assembly   |
| 3)  | 156-211 | Surround Bottom             | 940-366/P            | Neoceram Glass     |
| 4)  | 156-513 | Curved Door Assembly        |                      |                    |
| 5)  | 156-261 | Thin Surround               |                      |                    |
| 6)  | 076-921 | Side Shield (Black Set)     | 918-896              | Manual