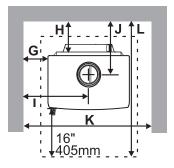

This is a copy of the label that accompanies each **CS1200 Wood Stove**. We have printed a copy of the contents here for your review.

**NOTE:** Regency units are constantly being improved. Check the label on the unit and if there is a difference, the label on the unit is the correct one.