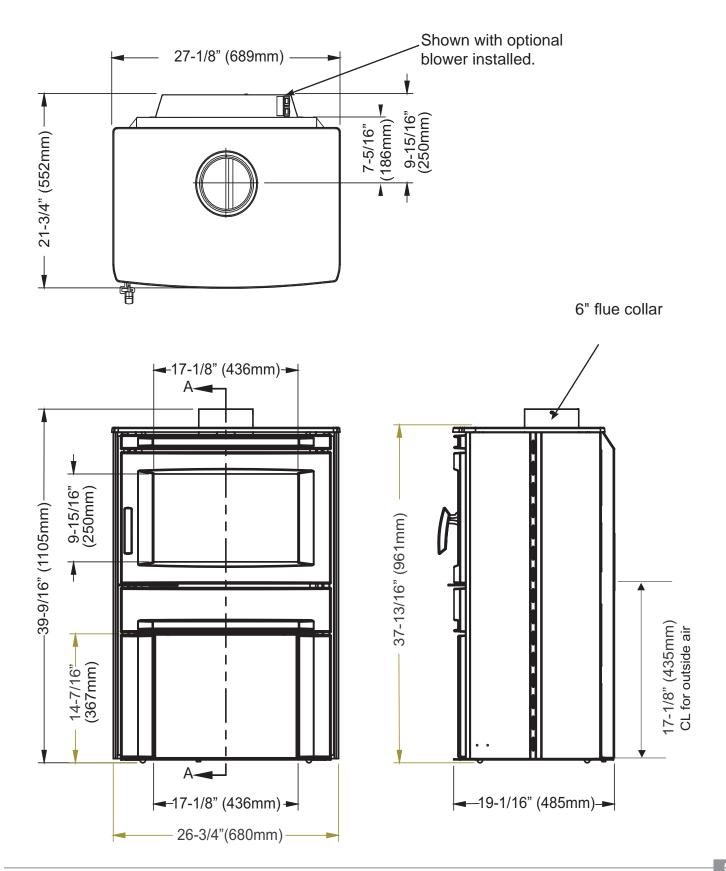

This is a copy of the label that accompanies each **CS1200 Wood Stove**. We have printed a copy of the contents here for your review.

**NOTE:** Regency units are constantly being improved. Check the label on the unit and if there is a difference, the label on the unit is the correct one.