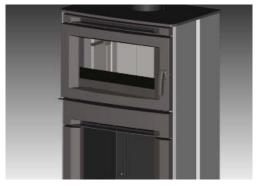

ote: Door is heavy.



- Remove the 2 bolts securing the door hinge to the unit.
   Note: Once hinge is removed reinstall the bolts and ensure they are tight to prevent air leakage.
- 3) Remove the 2 bolts securing the door catch assembly to the unit.



- 4) Flip the door hinge 180° install on the left side of the unit with 2 bolts.
- Reattach the door catch assembly on the right side with 2 bolts from step 3.



**6)** Remove the glass from the door and flip it around 180° - so the painted strip is at the bottom of the door.



7) Flip the handle around 180° and reattach to the door with 2 botls.



8) Remove door pins (2) from back side of door by removing 4 bolts. reinstall on other side of door by rotating 180° and reinstalling door pins.





9) Reattach the door to the door hinge.



### **WOOD STORAGE**

When storing wood within pedestal- ensure wood does not protrude past door opening. Do not store newspaper within pedestal.

Note: Please refer to local codes. (B365, NFPA 211) and your local jurisdiction.



### **OPTIONAL ASHLIP INSTALLATION**

1) Open lower surround door.



2) Ashlip to be positioned just below the ashdrawer (if installed).



Ashlip to be positioned here

3) Manoeuvre ashlip into position on an angle - the tabs on the ashlip rest behind side walls on unit - see diagrams below.





Final install of Ashlip

#### **BLOWER/FAN INSTALLATION**

- Remove the five screws from the back panel of the unit to remove the fan cover plate.
- 2) Slide the fan up into the rear heat shield.
- After aligning holes, secure the fan to the rear heat shield using th