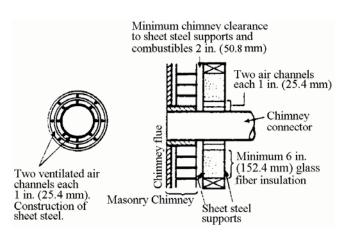

#### **SAFETY NOTES:**

If this woodstove is not properly installed, a house fire may result. For your safety, follow the installation instructions, contact local building or fire officials about restrictions and installation inspection requirements in your area.

This appliance needs fresh air for safe operation and must be installed with adequate combustion air available to the room in which it is to be operating. Air starvation or icing of the chimney system may result.