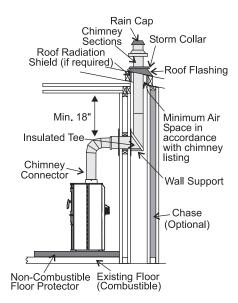

This appliance needs fresh air for safe operation and must be installed with adequate combustion air available to the room in which it is to be operating. Air starvation or icing of the chimney system may result.