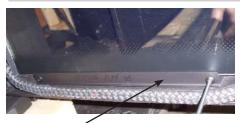

This is a copy of the label that accompanies each **CS1200 Wood Stove**. We have printed a copy of the contents here for your review.

**NOTE:** Regency units are constantly being improved. Check the label on the unit and if there is a difference, the label on the unit is the correct one.