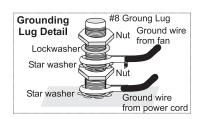

either "HIGH" or "LOW" for fan speed.

This will allow the fan to turn on as the stove has come up to operating temperature. It will also shut the fan system off after the fire has gone out and the unit cooled to below a useful heat output range.

#### Manual

To manually operate the fan system push the bottom switch to "MAN" and the top switch to either "HIGH" or "LOW". This will bypass the sensing device and allow full control of the fan.

Switching from "AUTO" to "MAN" or "HIGH" to "LOW" may be done anytime.

#### **FAN WIRING**



Blower/Fan Wiring Diagram

**NOTE:** This appliance, when installed, must be electrically grounded in accordance with local codes or, in the absence of local codes, with the National Electrical Code, ANSI/NFPA 70, or the Canadian Electrical code, CSA C22.1.



WARNING: Electrical Grounding Instructions
This appliance is equipped with a three pronged
(grounding) plug for your protection against shock
hazard and should be plugged directly into a properly
grounded three-prong receptacle. Do not cut or remove
the grounding prong from this plug.

CAUTION: Label all wires prior to disconnection when servicing controls. Wiring errors can cause improper and dangerous operation.

## OPERATING INSTRUCTIONS

With your unit now correctly installed and safety inspected by your local authority, you are now ready to start a fire. Before establishing your first fire, it is important that you fully understand the operation of your draft control.

WARNING: To build a fire in ignorance or to disregard the information contained in this section can cause serious p