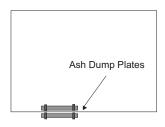

- by snapping logo into 2 holes located on the lower front corner of the panel.



Diagram 1

5) Ensure the back edge of the side panel is over the top of the two back shield tabs located at the back of the unit.



6) Secure side panel to the two back shield tabs on unit with screws.



**6)** Repeat Steps 1-3 and 5-6 to install opposite panel.

### **ASH DRAWER OPTION**

1) Open the main top door and the center door on the front of the unit.



2) Remove the bricks from the floor of the firebox.





3) Remove the ash dump cover plates (one inside the firebox and one on the underside of the firebox - access the lower plate through the center door - it is directly below the upper ash dump plate.) by removing the two nuts and bolts holding the 2 plates together from underneath the stove.





**4)** Push the ash plug into the hole inside the firebox and replace all the bricks except for the brick over the ash plug. See brick diagrams in manual.



Position ash drawer lid in 'Open' position on the ash drawer lid (towards the front) as shown below.



Ash drawer lid

6) Slide in ash drawer.



7) Close center door and main top door- once ash drawer is in place.



Keep ash removal tool handy for maintenance - see ash disposal in operating instructions.

## LOWER SURROUND DOOR REVERSAL (LEFT TO RIGHT SIDE OPENING)

- The lower surround door can be reversed to open from the right. Make sure stove has cooled, open the door - and remove it from the hinge by removing 2 bolts.
- 6) Reinstall the door (do not rotate) onto the hinge on the left side with the 2 bolts removed in Step 1