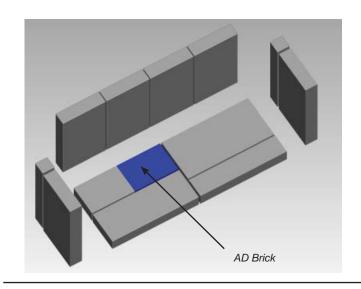

This is a copy of the label that accompanies each **CS1200 Wood Stove**. We have printed a copy of the contents here for your review.

**NOTE:** Regency units are constantly being improved. Check the label on the unit and if there is a difference, the label on the unit is the correct one.