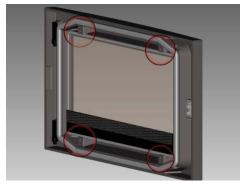

This is a copy of the label that accompanies each **CS1200 Wood Stove**. We have printed a copy of the contents here for your review.

**NOTE:** Regency units are constantly being improved. Check the label on the unit and if there is a difference, the label on the unit is the correct one.