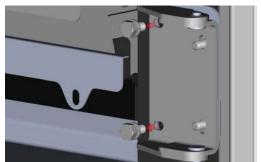

This is a copy of the label that accompanies each **CS1200 Wood Stove**. We have printed a copy of the contents here for your review.

**NOTE:** Regency units are constantly being improved. Check the label on the unit and if there is a difference, the label on the unit is the correct one.