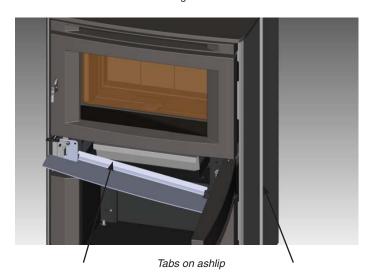

or.



7) Flip the handle around 180° and reattach to the door with 2 botls.



8) Remove door pins (2) from back side of door by removing 4 bolts. reinstall on other side of door by rotating 180° and reinstalling door pins.





9) Reattach the door to the door hinge.



### **WOOD STORAGE**

When storing wood within pedestal- ensure wood does not protrude past door opening. Do not store newspaper within pedestal.

Note: Please refer to local codes. (B365, NFPA 211) and your local jurisdiction.



### **OPTIONAL ASHLIP INSTALLATION**

1) Open lower surround door.



2) Ashlip to be positioned just below the ashdrawer (if installed).



Ashlip to be positioned here

3) Manoeuvre ashlip into position on an angle - the tabs on the ashlip rest behind side walls on unit - see diagrams below.





Final install of Ashlip

#### **BLOWER/FAN INSTALLATION**

- Remove the five screws from the back panel of the unit to remove the fan cover plate.
- 2) Slide the fan up into the rear heat shield.
- After aligning holes, secure the fan to the rear heat shield using the five screws removed earlier.
- 4) Secure the bottom of the fan using the two fan clips (in manual package) and two bottom screws removed in step 1.

Note: The connection cord should not be in contact with any hot surfaces.

Read the operating instructions for the fan before using.

5) Plug fan into a properly grounded three prong receptacle.



Remove back panel

Install fan - under rear heat shield

#### **FAN OPERATION**

#### **Automatic**

To operate the fan automatically, push the bottom switch on the side of the fan