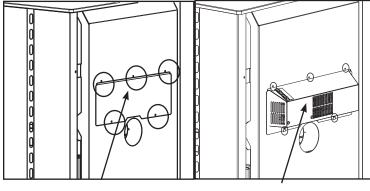

hdrawer (if installed).



Ashlip to be positioned here

3) Manoeuvre ashlip into position on an angle - the tabs on the ashlip rest behind side walls on unit - see diagrams below.





Final install of Ashlip

#### **BLOWER/FAN INSTALLATION**

- Remove the five screws from the back panel of the unit to remove the fan cover plate.
- 2) Slide the fan up into the rear heat shield.
- After aligning holes, secure the fan to the rear heat shield using the five screws removed earlier.
- 4) Secure the bottom of the fan using the two fan clips (in manual package) and two bottom screws removed in step 1.

Note: The connection cord should not be in contact with any hot surfaces.

Read the operating instructions for the fan before using.

5) Plug fan into a properly grounded three prong receptacle.



Remove back panel

Install fan - under rear heat shield

#### **FAN OPERATION**

#### **Automatic**

To operate the fan automatically, push the bottom switch on the side of the fan housing to "AUTO" and the top switch to either "HIGH" or "LOW" for fan speed.

This will allow the fan to turn on as the stove has come up to operating temperature. It will also shut the fan system off after the fire has gone out and the unit cooled to below a useful heat output range.

#### Manual

To manually operate the fan system push the bottom switch to "MAN" and the top switch to either "HIGH" or "LOW". This will bypass the sensing device and allow full control of the fan.

Switching from "AUTO" to "MAN" or "HIGH" to "LOW" may be done anytime.

#### **FAN WIRING**



Blower/Fan Wiring Diagram

**NOTE:**