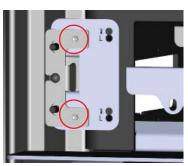

This is a copy of the label that accompanies each **CS1200 Wood Stove**. We have printed a copy of the contents here for your review.

**NOTE:** Regency units are constantly being improved. Check the label on the unit and if there is a difference, the label on the unit is the correct one.