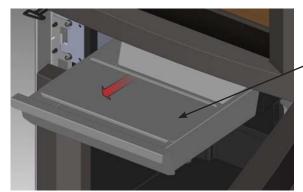

This is a copy of the label that accompanies each **CS1200 Wood Stove**. We have printed a copy of the contents here for your review.

**NOTE:** Regency units are constantly being improved. Check the label on the unit and if there is a difference, the label on the unit is the correct one.