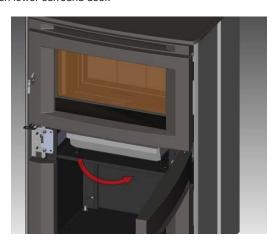

eft side of the unit with 2 bolts.
- Reattach the door catch assembly on the right side with 2 bolts from step 3.



**6)** Remove the glass from the door and flip it around 180° - so the painted strip is at the bottom of the door.



7) Flip the handle around 180° and reattach to the door with 2 botls.



8) Remove door pins (2) from back side of door by removing 4 bolts. reinstall on other side of door by rotating 180° and reinstalling door pins.





9) Reattach the door to the door hinge.



### **WOOD STORAGE**

When storing wood within pedestal- ensure wood does not protrude past door opening. Do not store newspaper within pedestal.

Note: Please refer to local codes. (B365, NFPA 211) and your local jurisdiction.



### **OPTIONAL ASHLIP INSTALLATION**

1) Open lower surround door.



2) Ashlip to be positioned just below the ashdrawer (if installed).



Ashlip to be positioned here

3) Manoeuvre ashlip into position on an angle - the tabs on the ashlip rest behind side walls on unit - see diagrams below.





Final install of Ashlip

#### **BLOWER/FAN INSTALLATION**

- Remove the five screws from the back panel of the unit to remove the fan cover plate.
- 2) Slide the fan up into the rear heat shield.
- After aligning holes, secure the fan to the rear heat shield using the five screws removed earlier.
- 4) Secure the bottom of the fan using the two fan clips (in manual package) and two bottom screws removed in step 1.

Note: The connection cord should not be in contact with any hot surfaces.

Read the operating instructions for the fan before using.

5) Plug fan into