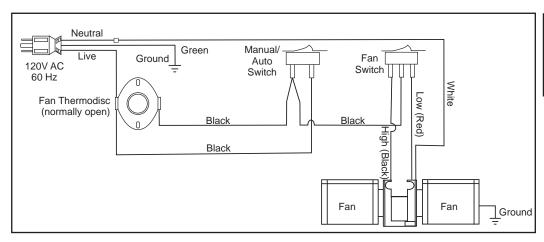

rly grounded three prong receptacle.



Remove back panel

Install fan - under rear heat shield

#### **FAN OPERATION**

#### **Automatic**

To operate the fan automatically, push the bottom switch on the side of the fan housing to "AUTO" and the top switch to either "HIGH" or "LOW" for fan speed.

This will allow the fan to turn on as the stove has come up to operating temperature. It will also shut the fan system off after the fire has gone out and the unit cooled to below a useful heat output range.

#### Manual

To manually operate the fan system push the bottom switch to "MAN" and the top switch to either "HIGH" or "LOW". This will bypass the sensing device and allow full control of the fan.

Switching from "AUTO" to "MAN" or "HIGH" to "LOW" may be done anytime.

#### **FAN WIRING**



Blower/Fan Wiring Diagram

**NOTE:** This appliance, when installed, must be electrically grounded in accordance with local codes or, in the absence of local codes, with the National Electrical Code, ANSI/NFPA 70, or the Canadian Electrical code, CSA C22.1.



WARNING: Electrical Grounding Instructions
This appliance is equipped with a three pronged
(grounding) plug for your protection against shock
hazard and should be plugged directly into a properly
grounded three-prong receptacle. Do not cut or remove
the grounding prong from this plug.

CAUTION: Label all wires prior to disconnection when servicing controls. Wiring errors can cause improper and dangerous operation.

## OPERATING INSTRUCTIONS

With your unit now correctly installed and safety inspected by your local authority, you ar