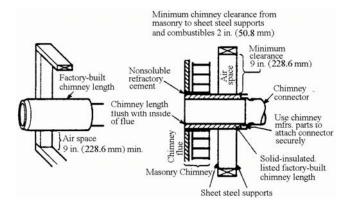

#### **SAFETY NOTES:**

If this woodstove is not properly installed, a house fire may result. For your safety, follow the installation instructions, contact local building or fire officials about restrictions and installation inspection requirements in your area.

This appliance needs fresh air for safe operation and must be installed with adequate combustion air available to the room in which it is to be operating. Air starvation or icing of the chimney system may result.