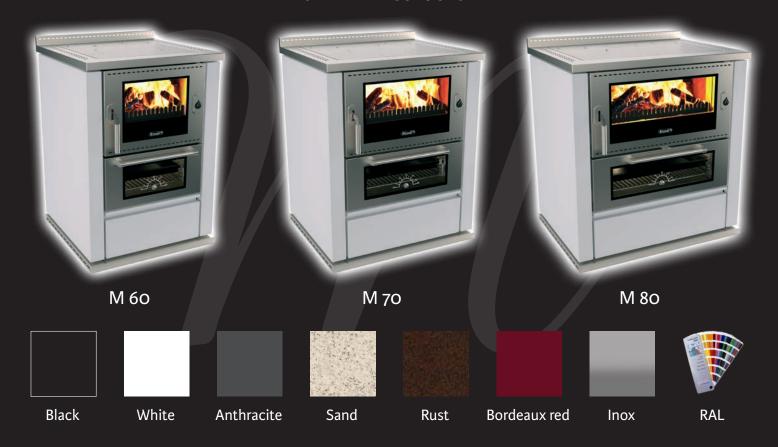

# What is better, a great combustion chamber or a big oven? Both.

The evolution at Rizzoli continues. After the first extraordinary century of life, Rizzoli presents the **new M Range**, created to satisfy the requests of the current market and to complete the big range of wood combustion based products. The M Range, composed by three different models (M 60, M 70 and M 80), shows at a first glance an exceptional modern spirit with a particularly tidy design, in addition to features that make it a winning product since its birth: wide fire sight, maxi combustion chamber, maxi panoramic oven, first choice technical endowments and materials, versatility of installation and wide range of available colours.

#### **Dimensions** (lxdxh)

**M 60**: 600x600x850 mm **M 70**: 700x600x850 mm **M 80**: 800x600x850 mm

#### **Load entrance** (lxh)

**M 60**: 300x196 mm **M 70**: 400x196 mm **M 80**: 500x196 mm

#### Oven (lxhxd)

**M 60**: 350x160x470 mm **M 70**: 450x160x470 mm **M 80**: 550x160x470 mm

## STANDARD COLOURS