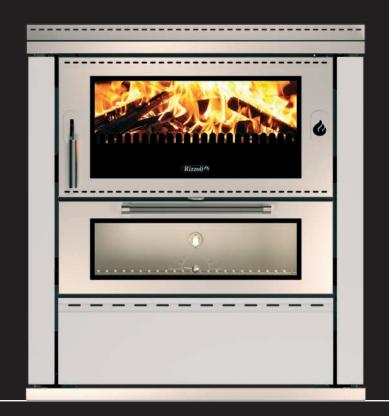

# What is better, a great combustion chamber or a big oven? Both.

The evolution at Rizzoli continues. After the first extraordinary century of life, Rizzoli presents the **new M Range**, created to satisfy the requests of the current market and to complete the big range of wood combustion based products. The M Range, composed by three different models (M 60, M 70 and M 80), shows at a first glance an exceptional modern spirit with a particularly tidy design, in addition to features that make it a winning product since its birth: wide fire sight, maxi combustion chamber, maxi panoramic oven, first choice technical endowments and materials, versatility of installation and wide range of available colours.

#### **Dimensions** (lxdxh)

**M 60**: 600x600x850 mm **M 70**: 700x600x850 mm **M 80**: 800x600x850 mm

#### **Load entrance** (lxh)

**M 60**: 300x196 mm **M 70**: 400x196 mm **M 80**: 500x196 mm

#### Oven (lxhxd)

**M 60**: 350x160x470 mm **M 70**: 450x160x470 mm **M 80**: 550x160x470 mm