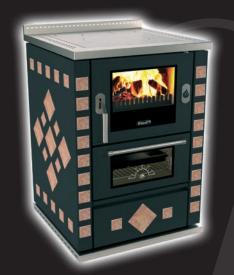

## **CLASSIC COLOURS**

M 60 Classic

M 70 Classic

M 80 Classic

Classic Serpentine

Classic Asiago

Classic Red

Classic Beige