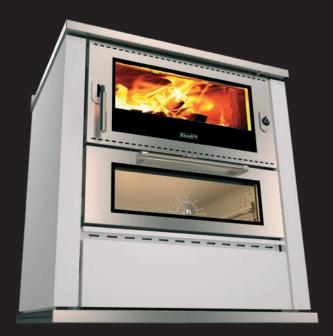

# What is better, a great combustion chamber or a big oven? Both.

The evolution at Rizzoli continues. After the first extraordinary century of life, Rizzoli presents the **new M Range**, created to satisfy the requests of the current market and to complete the big range of wood combustion based products. The M Range, composed by three different models (M 60, M 70 and M 80), shows at a first glance an exceptional modern spirit with a particularly tidy design, in addition to features that make it a winning product since its birth: wide fire sight, maxi combustion chamber, maxi panoramic oven, first choice technical endowments and materials, versatility of installation and wide range of available colours.