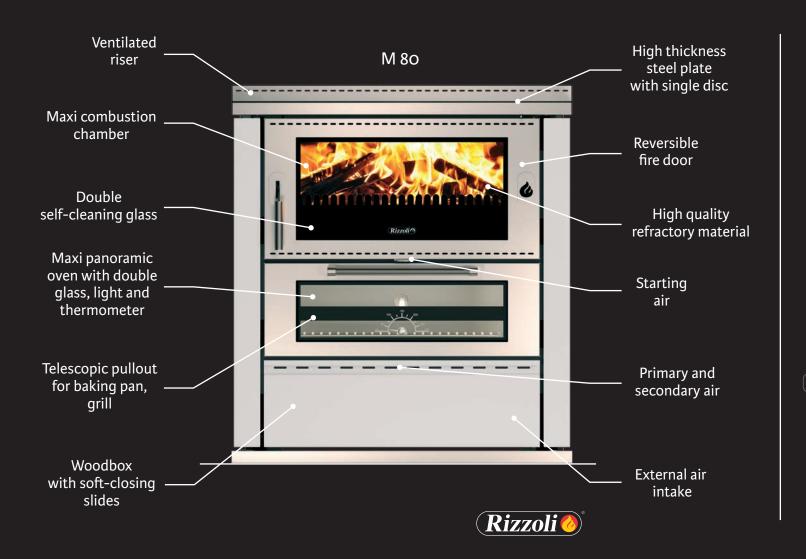

# What is better, a great combustion chamber or a big oven? Both.

The evolution at Rizzoli continues. After the first extraordinary century of life, Rizzoli presents the **new M Range**, created to satisfy the requests of the current market and to complete the big range of wood combustion based products. The M Range, composed by three different models (M 60, M 70 and M 80), shows at a first glance an exceptional modern spirit with a particularly tidy design, in addition to features that make it a winning product since its birth: wide fire sight, maxi combustion chamber, maxi panoramic oven, first choice technical endowments and materials, versatility of installation and wide range of available colours.

### **ENDOWMENTS**

|                                       | M 60 - M 70 - M 80 |
|---------------------------------------|--------------------|
| External air intake                   | <b>(3)</b>         |
| Pre-heated secondary air              | <b>(3)</b>         |
| Sides with ventilated cavity          | <b>(3)</b>         |
| Fire door with double glass           | <b>(3)</b>         |
| Reversible fire door                  | <b>(3)</b>         |
| Oven door with double glass           | <b>(3)</b>         |
| Oven with light and thermometer       | <b>(3)</b>         |
| Telescopic pullout for baking pan     | <b>(3)</b>         |
| Woodbox with soft-closing slides      | <b>(3)</b>         |
| Traditional hotplate circles          |                    |
| Fire door protection                  |                    |
| Handrail                              |                    |
| Plate cover                           | <b>(</b> )         |
| Profiles for top                      |                    |
| Spacers                               |                    |
| Inox fins with holes<br>for furniture |                    |