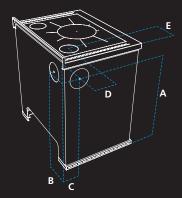

## FLUE OUTLETS

| Models | <b>A</b> <sup>(1)</sup> | В   | С                  | D   | E   | ø   |
|--------|-------------------------|-----|--------------------|-----|-----|-----|
|        | 730 <sup>(2)</sup>      |     |                    |     | 165 | 140 |
|        | 730 <sup>(2)</sup>      |     |                    |     | 165 | 140 |
| M 80   | 730 <sup>(2)</sup>      | 142 | 110 <sup>(3)</sup> | 135 | 165 | 140 |

Centre-hole dimensions in mm

- (1) "A" dimension with standard plinth.(2) A=700 mm when the flue outlet is on the side.
- (3) Flue outlet on the side only on demand.

#### Standard flue outlets

Top right and left + back right and left

#### Flue outlets on demand

Right side

Left side