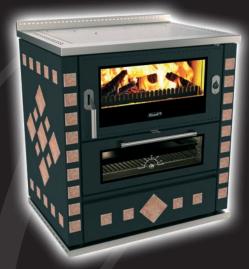

## **CLASSIC COLOURS**

M 60 Classic

M 70 Classic

M 80 Classic

Classic Serpentine

Classic Asiago

Classic Red

Classic Beige