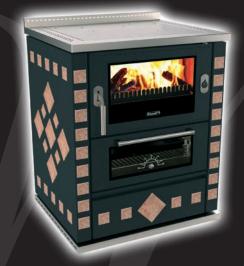

## **CLASSIC COLOURS**

M 60 Classic

M 70 Classic

M 80 Classic

Classic Serpentine

Classic Asiago

Classic Red

Classic Beige