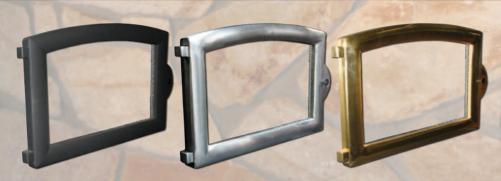

All Buck Wood Stoves, with the exception of Model FS21 and the Little John, are available with optional Black, Gold or Pewter legs. Legs are available in 2 sizes:

♠ Regular

Optional hearth trim and door handles are available for most Buck

handles are available for most Buck Wood Stove models in Gold and Black. Please check with your local dealer about all available optional accessories and trim.

<sup>\*</sup>Heating capacities, weight and firewood length are approximations only. The actual performance of the unit may vary depending on climate, condition and type of wood used, stove location, burn rate, accessories chosen, home layout and insulation, ceiling heights, chimney installation and how the unit is operated.

All of our wood stoves (with the exception of the Little John, Combo Coal & Wood and 24 Coal) are available with optional Black, Pewter and Gold doors. Large and Small doors are available and are dependant upon stove model.