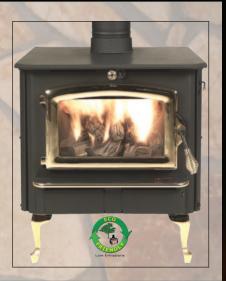

The Model 18 is a highly efficient non-catalytic wood stove designed as a masonry and pre-fab fireplace insert, or as a freestanding stove with either an attractive pedestal or traditional cast iron legs. The Model 18 is rated at 22,400 BTU's and can heat up to 1200 square feet depending on the design and layout of your home. The 17¾" height allows the unit to fit almost any U.L. listed pre-fab fireplace. (Shown with Gold options)

| Model 18 Specifications* |                       |  |
|--------------------------|-----------------------|--|
| Heating Capacity         | 800 to 1200 sq. ft.   |  |
| BTU/H Output             | Up To 22,400          |  |
| Emissions G/H            | 3.1                   |  |
| Firebox Volume           | 1.3 cubic ft.         |  |
| Firewood Length          | 12" (Front to Back)   |  |
| Ash Pan                  | No                    |  |
| Blower                   | Yes                   |  |
| Flue Size                | 6"                    |  |
| Fireplace Dimensions     | 25¾x17%x11            |  |
| Overall EPA Efficiency   | Up To 63%             |  |
| Pre-Fab Approved         | Yes                   |  |
| Mobile Home Approved     | Yes <sup>‡</sup>      |  |
| Approximate Weight       | 326 lbs.              |  |
| Hearth Pad Size **       | 33"W x 46"D           |  |
| ** Hearth nad size liste | d is the minimum size |  |