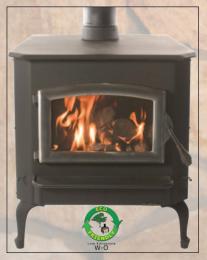

<sup>\*\*</sup> Hearth pad size listed is the minimum size required for vertical vented installations.

Long overnight burn and 40,500 BTU output makes the catalytic Model 80 ideal for most homes. Versatile installation capabilities enable the Model 80 to be used as freestanding or masonry fireplace insert. At 2.6 cubic feet, the Model 80 firebox rates among the roomiest in its class and accepts firewood up to 22" in length. (Shown with Black options)

|                          | Model 80 Specifications* |                       |
|--------------------------|--------------------------|-----------------------|
|                          | Heating Capacity         | 1500 to 2600 sq. ft.  |
|                          | BTU/H Output             | Up To 40,500          |
|                          | Emissions G/H            | 2.6                   |
|                          | Firebox Volume           | 2.6 cubic ft.         |
|                          | Firewood Length          | 17" (Front to Back)   |
|                          | Ash Pan                  | Yes                   |
|                          | Blower                   | Yes                   |
|                          | Flue Size                | 8"                    |
|                          | Fireplace Dimensions     | 29x23%x15½            |
|                          | Overall EPA Efficiency   | Up To 72%             |
|                          | Pre-Fab Approved         | No                    |
|                          | Approximate Weight       | 464 lbs.              |
|                          | Hearth Pad Size **       | 37"W x 40"D           |
| ** Hearth and size lists |                          | d is the minimum size |