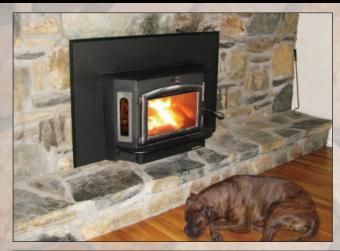

The Model 18 is a highly efficient non-catalytic wood stove designed as a masonry and pre-fab fireplace insert, or as a freestanding stove with either an attractive pedestal or traditional cast iron legs. The Model 18 is rated at 22,400 BTU's and can heat up to 1200 square feet depending on the design and layout of your home. The 17¾" height allows the unit to fit almost any U.L. listed pre-fab fireplace. (Shown with Gold options)