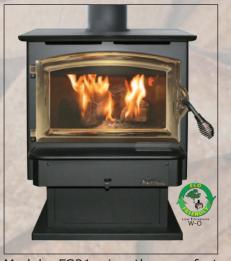

The Model 18 is a highly efficient non-catalytic wood stove designed as a masonry and pre-fab fireplace insert, or as a freestanding stove with either an attractive pedestal or traditional cast iron legs. The Model 18 is rated at 22,400 BTU's and can heat up to 1200 square feet depending on the design and layout of your home. The 17¾" height allows the unit to fit almost any U.L. listed pre-fab fireplace. (Shown with Gold options)