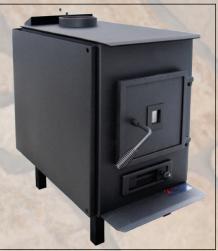

Shown with optional accessories

The Little John combines simplicity with practicality. With a classic design and feel, this unit provides you with an aesthetic appeal while keeping you toasty warm. Perfect for your home or cabin. The Little John is built to last. Includes removable "Stay-Cool" handle for safer loading and ash removal. The Little John is available with Optional Blower with Rear Shield and Optional Side Shields (Shown in image).