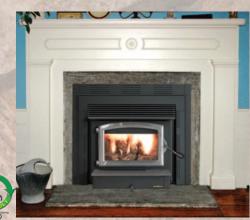

<sup>\*\*</sup> Hearth pad size listed is the minimum size required for vertical vented installations.

Model 81 provides a rich dramatic focal point for a full view of the flames. The Model 81 is an outstanding choice for larger home heating requirements and exceeds expectations in form and function. Standard features include durable non-catalytic technology, factory installed variable speed blower, ash removal tray and glass door with airwash system. The Model 81 is available as a freestanding stove or as an insert for your masonry fireplace with a heating capacity of 1600 to 2700 square feet. (Shown with Gold Door & Legs)