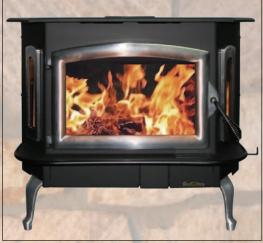

<sup>\*\*</sup> Hearth pad size listed is the minimum size required for vertical vented installations.

Model 81 provides a rich dramatic focal point for a full view of the flames. The Model 81 is an outstanding choice for larger home heating requirements and exceeds expectations in form and function. Standard features include durable non-catalytic technology, factory installed variable speed blower, ash removal tray and glass door with airwash system. The Model 81 is available as a freestanding stove or as an insert for your masonry fireplace with a heating capacity of 1600 to 2700 square feet. (Shown with Gold Door & Legs)