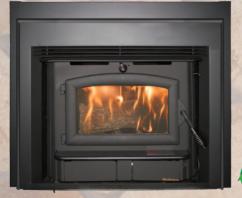

The Model 18 is a highly efficient non-catalytic wood stove designed as a masonry and pre-fab fireplace insert, or as a freestanding stove with either an attractive pedestal or traditional cast iron legs. The Model 18 is rated at 22,400 BTU's and can heat up to 1200 square feet depending on the design and layout of your home. The 17¾" height allows the unit to fit almost any U.L. listed pre-fab fireplace. (Shown with Gold options)