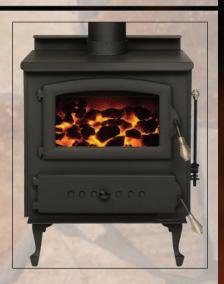

# Bay Series...

A series of well built high heat performers featuring decorative side windows and full view glass door with airwash system to help keep soot and creosote off the glass. The factory installed blower quietly circulates warm air throughout your home.

The Model 18 is a highly efficient non-catalytic wood stove designed as a masonry and pre-fab fireplace insert, or as a freestanding stove with either an attractive pedestal or traditional cast iron legs. The Model 18 is rated at 22,400 BTU's and can heat up to 1200 square feet depending on the design and layout of your home. The 17¾" height allows the unit to fit almost any U.L. listed pre-fab fireplace. (Shown with Gold options)