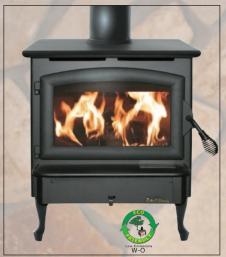

The non-catalytic Model 85 delivers all the advantages of today's wood stove technology: Powerful heat output, high efficiency and user friendly operation. While burning at an impressive 45,000 BTU's per hour, the Model 85 heats up to 2700 square feet. This versatile heater is available as either freestanding or masonry fireplace insert. (Shown with Pewter Door)

| Model 85 Specifications*          |                                                                    |  |
|-----------------------------------|--------------------------------------------------------------------|--|
| Heating Capacity 1600 to 2700 sq. |                                                                    |  |
| BTU/H Output                      | Up To 45,000                                                       |  |
| Emissions G/H                     | 4.3                                                                |  |
| Firebox Volume                    | 2.4 cubic ft.                                                      |  |
| Firewood Length                   | 18" (Front to Back)                                                |  |
| Ash Pan                           | Yes                                                                |  |
| Blower                            | Yes                                                                |  |
| Flue Size                         | 6"                                                                 |  |
| Fireplace Dimensions              | 27 <sup>3</sup> / <sub>4</sub> x23 <sup>3</sup> / <sub>4</sub> x14 |  |
| Overall EPA Efficiency            | Up To 78%                                                          |  |
| Pre-Fab Approved                  | Yes                                                                |  |
| Mobile Home Approved              | Yes <sup>‡</sup>                                                   |  |
| Approximate Weight                | 460 lbs.                                                           |  |
| Hearth Pad Size **                | 33"W x 48"D                                                        |  |