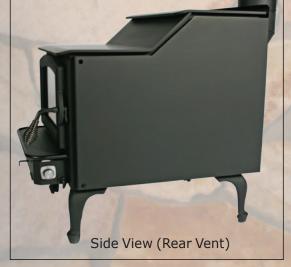

- \*\* Hearth pad size listed is the minimum size required for vertical vented installations.
- ‡ Requires optional outside air kit for mobile home installation.

The Model 261 is a prime example of the style and elegance of a Buck Stove. This non-catalytic unit can heat up to 1800 square feet. The Model 261's venting technology allows venting from the top or rear of the unit. Optional 2" legs are available. The Model 261 is approved for mobile home use.