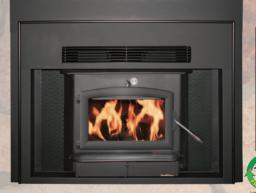

The Model 94NC is our largest noncatalyst bay series stove. magnificent stove is modeled after our most popular selling wood stove, the Model 91. The major difference being that the catalytic combuster has been replaced by secondary air tubes that help burn the smoke produced by your fire. This provides you with a very long burn time, allowing you to heat your home for less money. The 94NC comes standard with a factory installed blower, ash removal tray and oversized glass door. (Shown with Pewter options)

Secondary Air Tubes in Firebox save you money by burning the smoke produced, giving longer life to your fire.

|                    | AND THE PARTY OF     |
|--------------------|----------------------|
| Heating Capacity   | 1800 to 3200 sq. ft. |
| BTU/H Output       | Up To 42,100         |
| Emissions G/H      | 4.3                  |
| Firebox Volume     | 4.4 cubic ft.        |
| Hearth Pad Size ** | 50"W x 54"D          |