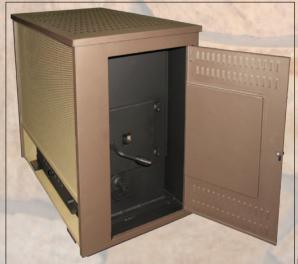

Shown with optional accessories

The Little John combines simplicity with practicality. With a classic design and feel, this unit provides you with an aesthetic appeal while keeping you toasty warm. Perfect for your home or cabin. The Little John is built to last. Includes removable "Stay-Cool" handle for safer loading and ash removal. The Little John is available with Optional Blower with Rear Shield and Optional Side Shields (Shown in image).