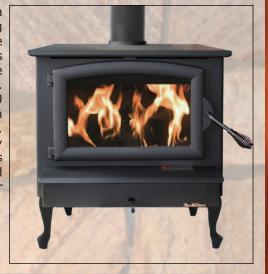

<sup>\*\*</sup> Hearth pad size listed is the minimum size required for vertical vented installations.

Model 81 provides a rich dramatic focal point for a full view of the flames. The Model 81 is an outstanding choice for larger home heating requirements and exceeds expectations in form and function. Standard features include durable non-catalytic technology, factory installed variable speed blower, ash removal tray and glass door with airwash system. The Model 81 is available as a freestanding stove or as an insert for your masonry fireplace with a heating capacity of 1600 to 2700 square feet. (Shown with Gold Door & Legs)