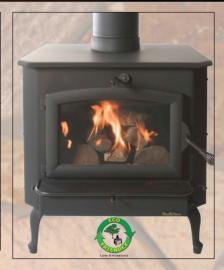

<sup>\*\*</sup> Hearth pad size listed is the minimum size required for vertical vented installations.

Model 81 provides a rich dramatic focal point for a full view of the flames. The Model 81 is an outstanding choice for larger home heating requirements and exceeds expectations in form and function. Standard features include durable non-catalytic technology, factory installed variable speed blower, ash removal tray and glass door with airwash system. The Model 81 is available as a freestanding stove or as an insert for your masonry fireplace with a heating capacity of 1600 to 2700 square feet. (Shown with Gold Door & Legs)

<sup>\*\*</sup> Hearth pad size listed is the minimum si required for vertical vented installations.

| Model 81 Specifications* |                        |                                                                                                                                                                                                                                                                                                                                                                                                                                                                                                                                                                                                                                                                                                                                                                                                                                                                                                                                                                                                                                                                                                                                                                                                                                                                                                                                                                                                                                                                                                                                                                                                                                                                                                                                                                                                                                                                                                                                                                                                                                                                                                                                |  |
|--------------------------|------------------------|--------------------------------------------------------------------------------------------------------------------------------------------------------------------------------------------------------------------------------------------------------------------------------------------------------------------------------------------------------------------------------------------------------------------------------------------------------------------------------------------------------------------------------------------------------------------------------------------------------------------------------------------------------------------------------------------------------------------------------------------------------------------------------------------------------------------------------------------------------------------------------------------------------------------------------------------------------------------------------------------------------------------------------------------------------------------------------------------------------------------------------------------------------------------------------------------------------------------------------------------------------------------------------------------------------------------------------------------------------------------------------------------------------------------------------------------------------------------------------------------------------------------------------------------------------------------------------------------------------------------------------------------------------------------------------------------------------------------------------------------------------------------------------------------------------------------------------------------------------------------------------------------------------------------------------------------------------------------------------------------------------------------------------------------------------------------------------------------------------------------------------|--|
| j                        | Heating Capacity       | 1600 to 2700 sq. ft.                                                                                                                                                                                                                                                                                                                                                                                                                                                                                                                                                                                                                                                                                                                                                                                                                                                                                                                                                                                                                                                                                                                                                                                                                                                                                                                                                                                                                                                                                                                                                                                                                                                                                                                                                                                                                                                                                                                                                                                                                                                                                                           |  |
|                          | BTU/H Output           | Up To 45,400                                                                                                                                                                                                                                                                                                                                                                                                                                                                                                                                                                                                                                                                                                                                                                                                                                                                                                                                                                                                                                                                                                                                                                                                                                                                                                                                                                                                                                                                                                                                                                                                                                                                                                                                                                                                                                                                                                                                                                                                                                                                                                                   |  |
| ì                        | Emissions G/H          | 4.3                                                                                                                                                                                                                                                                                                                                                                                                                                                                                                                                                                                                                                                                                                                                                                                                                                                                                                                                                                                                                                                                                                                                                                                                                                                                                                                                                                                                                                                                                                                                                                                                                                                                                                                                                                                                                                                                                                                                                                                                                                                                                                                            |  |
|                          | Firebox Volume         | 2.4 cubic ft.                                                                                                                                                                                                                                                                                                                                                                                                                                                                                                                                                                                                                                                                                                                                                                                                                                                                                                                                                                                                                                                                                                                                                                                                                                                                                                                                                                                                                                                                                                                                                                                                                                                                                                                                                                                                                                                                                                                                                                                                                                                                                                                  |  |
|                          | Firewood Length        | 20" (Front to Back)                                                                                                                                                                                                                                                                                                                                                                                                                                                                                                                                                                                                                                                                                                                                                                                                                                                                                                                                                                                                                                                                                                                                                                                                                                                                                                                                                                                                                                                                                                                                                                                                                                                                                                                                                                                                                                                                                                                                                                                                                                                                                                            |  |
|                          | Ash Pan                | Yes                                                                                                                                                                                                                                                                                                                                                                                                                                                                                                                                                                                                                                                                                                                                                                                                                                                                                                                                                                                                                                                                                                                                                                                                                                                                                                                                                                                                                                                                                                                                                                                                                                                                                                                                                                                                                                                                                                                                                                                                                                                                                                                            |  |
|                          | Blower                 | Yes                                                                                                                                                                                                                                                                                                                                                                                                                                                                                                                                                                                                                                                                                                                                                                                                                                                                                                                                                                                                                                                                                                                                                                                                                                                                                                                                                                                                                                                                                                                                                                                                                                                                                                                                                                                                                                                                                                                                                                                                                                                                                                                            |  |
|                          | Flue Size              | 6"                                                                                                                                                                                                                                                                                                                                                                                                                                                                                                                                                                                                                                                                                                                                                                                                                                                                                                                                                                                                                                                                                                                                                                                                                                                                                                                                                                                                                                                                                                                                                                                                                                                                                                                                                                                                                                                                                                                                                                                                                                                                                                                             |  |
|                          | Fireplace Dimensions   | 29x23¾x14                                                                                                                                                                                                                                                                                                                                                                                                                                                                                                                                                                                                                                                                                                                                                                                                                                                                                                                                                                                                                                                                                                                                                                                                                                                                                                                                                                                                                                                                                                                                                                                                                                                                                                                                                                                                                                                                                                                                                                                                                                                                                                                      |  |
|                          | Overall EPA Efficiency | Up To 78%                                                                                                                                                                                                                                                                                                                                                                                                                                                                                                                                                                                                                                                                                                                                                                                                                                                                                                                                                                                                                                                                                                                                                                                                                                                                                                                                                                                                                                                                                                                                                                                                                                                                                                                                                                                                                                                                                                                                                                                                                                                                                                                      |  |
| 1                        | Pre-Fab Approved       | Yes                                                                                                                                                                                                                                                                                                                                                                                                                                                                                                                                                                                                                                                                                                                                                                                                                                                                                                                                                                                                                                                                                                                                                                                                                                                                                                                                                                                                                                                                                                                                                                                                                                                                                                                                                                                                                                                                                                                                                                                                                                                                                                                            |  |
| i                        | Mobile Home Approved   | Yes <sup>‡</sup>                                                                                                                                                                                                                                                                                                                                                                                                                                                                                                                                                                                                                                                                                                                                                                                                                                                                                                                                                                                                                                                                                                                                                                                                                                                                                                                                                                                                                                                                                                                                                                                                                                                                                                                                                                                                                                                                                                                                                                                                                                                                                                               |  |
|                          | Approximate Weight     | 460 lbs.                                                                                                                                                                                                                                                                                                                                                                                                                                                                                                                                                                                                                                                                                                                                                                                                                                                                                                                                                                                                                                                                                                                                                                                                                                                                                                                                                                                                                                                                                                                                                                                                                                                                                                                                                                                                                                                                                                                                                                                                                                                                                                                       |  |
|                          | Hearth Pad Size **     | 33"W x 48"D                                                                                                                                                                                                                                                                                                                                                                                                                                                                                                                                                                                                                                                                                                                                                                                                                                                                                                                                                                                                                                                                                                                                                                                                                                                                                                                                                                                                                                                                                                                                                                                                                                                                                                                                                                                                                                                                                                                                                                                                                                                                                                                    |  |
|                          |                        | A STATE OF THE STA |  |