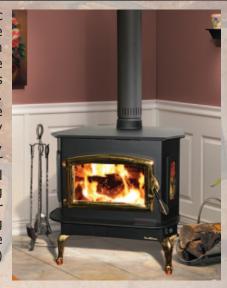

<sup>\*\*</sup> Hearth pad size listed is the minimum size required for vertical vented installations.

Model 81 provides a rich dramatic focal point for a full view of the flames. The Model 81 is an outstanding choice for larger home heating requirements and exceeds expectations in form and function. Standard features include durable non-catalytic technology, factory installed variable speed blower, ash removal tray and glass door with airwash system. The Model 81 is available as a freestanding stove or as an insert for your masonry fireplace with a heating capacity of 1600 to 2700 square feet. (Shown with Gold Door & Legs)

<sup>\*\*</sup> Hearth pad size listed is the minimum si required for vertical vented installations.

| Model 81 Specifications* |                        |                                                                                                                                                                                                                                                                                                                                                                                                                                                                                                                                                                                                                                                                                                                                                                                                                                                                                                                                                                                                                                                                                                                                                                                                                                                                                                                                                                                                                                                                                                                                                                                                                                                                                                                                                                                                                                                                                                                                                                                                                                                                                                                                |  |
|--------------------------|------------------------|--------------------------------------------------------------------------------------------------------------------------------------------------------------------------------------------------------------------------------------------------------------------------------------------------------------------------------------------------------------------------------------------------------------------------------------------------------------------------------------------------------------------------------------------------------------------------------------------------------------------------------------------------------------------------------------------------------------------------------------------------------------------------------------------------------------------------------------------------------------------------------------------------------------------------------------------------------------------------------------------------------------------------------------------------------------------------------------------------------------------------------------------------------------------------------------------------------------------------------------------------------------------------------------------------------------------------------------------------------------------------------------------------------------------------------------------------------------------------------------------------------------------------------------------------------------------------------------------------------------------------------------------------------------------------------------------------------------------------------------------------------------------------------------------------------------------------------------------------------------------------------------------------------------------------------------------------------------------------------------------------------------------------------------------------------------------------------------------------------------------------------|--|
| j                        | Heating Capacity       | 1600 to 2700 sq. ft.                                                                                                                                                                                                                                                                                                                                                                                                                                                                                                                                                                                                                                                                                                                                                                                                                                                                                                                                                                                                                                                                                                                                                                                                                                                                                                                                                                                                                                                                                                                                                                                                                                                                                                                                                                                                                                                                                                                                                                                                                                                                                                           |  |
|                          | BTU/H Output           | Up To 45,400                                                                                                                                                                                                                                                                                                                                                                                                                                                                                                                                                                                                                                                                                                                                                                                                                                                                                                                                                                                                                                                                                                                                                                                                                                                                                                                                                                                                                                                                                                                                                                                                                                                                                                                                                                                                                                                                                                                                                                                                                                                                                                                   |  |
| ì                        | Emissions G/H          | 4.3                                                                                                                                                                                                                                                                                                                                                                                                                                                                                                                                                                                                                                                                                                                                                                                                                                                                                                                                                                                                                                                                                                                                                                                                                                                                                                                                                                                                                                                                                                                                                                                                                                                                                                                                                                                                                                                                                                                                                                                                                                                                                                                            |  |
|                          | Firebox Volume         | 2.4 cubic ft.                                                                                                                                                                                                                                                                                                                                                                                                                                                                                                                                                                                                                                                                                                                                                                                                                                                                                                                                                                                                                                                                                                                                                                                                                                                                                                                                                                                                                                                                                                                                                                                                                                                                                                                                                                                                                                                                                                                                                                                                                                                                                                                  |  |
|                          | Firewood Length        | 20" (Front to Back)                                                                                                                                                                                                                                                                                                                                                                                                                                                                                                                                                                                                                                                                                                                                                                                                                                                                                                                                                                                                                                                                                                                                                                                                                                                                                                                                                                                                                                                                                                                                                                                                                                                                                                                                                                                                                                                                                                                                                                                                                                                                                                            |  |
|                          | Ash Pan                | Yes                                                                                                                                                                                                                                                                                                                                                                                                                                                                                                                                                                                                                                                                                                                                                                                                                                                                                                                                                                                                                                                                                                                                                                                                                                                                                                                                                                                                                                                                                                                                                                                                                                                                                                                                                                                                                                                                                                                                                                                                                                                                                                                            |  |
|                          | Blower                 | Yes                                                                                                                                                                                                                                                                                                                                                                                                                                                                                                                                                                                                                                                                                                                                                                                                                                                                                                                                                                                                                                                                                                                                                                                                                                                                                                                                                                                                                                                                                                                                                                                                                                                                                                                                                                                                                                                                                                                                                                                                                                                                                                                            |  |
|                          | Flue Size              | 6"                                                                                                                                                                                                                                                                                                                                                                                                                                                                                                                                                                                                                                                                                                                                                                                                                                                                                                                                                                                                                                                                                                                                                                                                                                                                                                                                                                                                                                                                                                                                                                                                                                                                                                                                                                                                                                                                                                                                                                                                                                                                                                                             |  |
|                          | Fireplace Dimensions   | 29x23¾x14                                                                                                                                                                                                                                                                                                                                                                                                                                                                                                                                                                                                                                                                                                                                                                                                                                                                                                                                                                                                                                                                                                                                                                                                                                                                                                                                                                                                                                                                                                                                                                                                                                                                                                                                                                                                                                                                                                                                                                                                                                                                                                                      |  |
|                          | Overall EPA Efficiency | Up To 78%                                                                                                                                                                                                                                                                                                                                                                                                                                                                                                                                                                                                                                                                                                                                                                                                                                                                                                                                                                                                                                                                                                                                                                                                                                                                                                                                                                                                                                                                                                                                                                                                                                                                                                                                                                                                                                                                                                                                                                                                                                                                                                                      |  |
| 1                        | Pre-Fab Approved       | Yes                                                                                                                                                                                                                                                                                                                                                                                                                                                                                                                                                                                                                                                                                                                                                                                                                                                                                                                                                                                                                                                                                                                                                                                                                                                                                                                                                                                                                                                                                                                                                                                                                                                                                                                                                                                                                                                                                                                                                                                                                                                                                                                            |  |
| i                        | Mobile Home Approved   | Yes <sup>‡</sup>                                                                                                                                                                                                                                                                                                                                                                                                                                                                                                                                                                                                                                                                                                                                                                                                                                                                                                                                                                                                                                                                                                                                                                                                                                                                                                                                                                                                                                                                                                                                                                                                                                                                                                                                                                                                                                                                                                                                                                                                                                                                                                               |  |
|                          | Approximate Weight     | 460 lbs.                                                                                                                                                                                                                                                                                                                                                                                                                                                                                                                                                                                                                                                                                                                                                                                                                                                                                                                                                                                                                                                                                                                                                                                                                                                                                                                                                                                                                                                                                                                                                                                                                                                                                                                                                                                                                                                                                                                                                                                                                                                                                                                       |  |
|                          | Hearth Pad Size **     | 33"W x 48"D                                                                                                                                                                                                                                                                                                                                                                                                                                                                                                                                                                                                                                                                                                                                                                                                                                                                                                                                                                                                                                                                                                                                                                                                                                                                                                                                                                                                                                                                                                                                                                                                                                                                                                                                                                                                                                                                                                                                                                                                                                                                                                                    |  |
|                          |                        | A STATE OF THE STA |  |