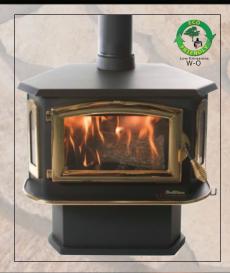

The Model 18 is a highly efficient non-catalytic wood stove designed as a masonry and pre-fab fireplace insert, or as a freestanding stove with either an attractive pedestal or traditional cast iron legs. The Model 18 is rated at 22,400 BTU's and can heat up to 1200 square feet depending on the design and layout of your home. The 17¾" height allows the unit to fit almost any U.L. listed pre-fab fireplace. (Shown with Gold options)

| Model 18 Specifications* |                       |  |
|--------------------------|-----------------------|--|
| Heating Capacity         | 800 to 1200 sq. ft.   |  |
| BTU/H Output             | Up To 22,400          |  |
| Emissions G/H            | 3.1                   |  |
| Firebox Volume           | 1.3 cubic ft.         |  |
| Firewood Length          | 12" (Front to Back)   |  |
| Ash Pan                  | No                    |  |
| Blower                   | Yes                   |  |
| Flue Size                | 6"                    |  |
| Fireplace Dimensions     | 25¾x17%x11            |  |
| Overall EPA Efficiency   | Up To 63%             |  |
| Pre-Fab Approved         | Yes                   |  |
| Mobile Home Approved     | Yes <sup>‡</sup>      |  |
| Approximate Weight       | 326 lbs.              |  |
| Hearth Pad Size **       | 33"W x 46"D           |  |
| ** Hearth nad size liste | d is the minimum size |  |