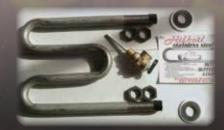

## **HOT WATER COILS**

• Both small and large sizes available

| MODEL                 | BTU<br>OUTPUT | SQ. FT.<br>HEAT CAPACITY | FIREBOX<br>SIZE | BLOWER | HOPPER<br>STORAGE | FUEL       | WATER COIL      | HEIGHT<br>IN. | DEPTH<br>IN. | WIDTH<br>IN. |
|-----------------------|---------------|--------------------------|-----------------|--------|-------------------|------------|-----------------|---------------|--------------|--------------|
| 608 STOKER            | 90,000        | 3,000                    | N/A             | YES    | 90 LB.            | ANTHRACITE | YES<br>OPTIONAL | 39            | 28           | 25.25        |
| 710 STOKER<br>FURNACE | 150,000       | 3,500                    | N/A             | YES    | 160 LB.           | ANTHRACITE | YES<br>OPTIONAL | 44            | 42           | 27.5         |