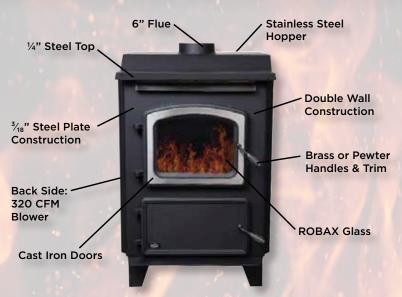

# STOKER STOVES

The Hitzer Model 608 Stoker Stove is one of the most efficient and technologically advanced stoves on the market today. As a HPBA Vesta Award Finalist, this stove has the credibility, intuition, and capabilities that exceed your expectations and needs.

With the technology of the Coal-trol Digital™ thermostat combined with the intuition of the Stoker, this stove will maintain the exact temperature your Coal-trol is set at. A digital thermostat requires no labor, and this stove can be operated with a power vent, meaning it doesn't require a chimney.

- Unit to sidewall: 4" Backwall: 2"
- Flue to sidewall and backwall: 18"
- Stainless Steel Hopper
- Coal-Trol Digital<sup>™</sup> Thermostat
- 608 Power Vent kit available
- Tested to UL Standard 1482