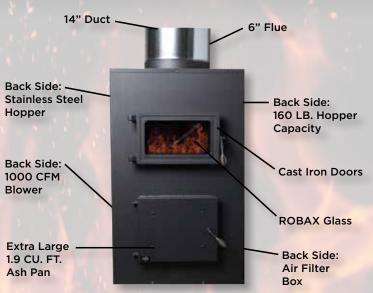

#### **MODEL 710 STOKER FURNACE**

The Hitzer Model 710 Stoker Furnace is great for the user that wants a hands-off stove. It has the ability to be operated by both a power vent or a traditional class A chimney.

With its integrated Coal-Trol Digital™ control system, you have precise push button temperature control for constant even heat. It has a day/night set back, and constantly monitors room temperature while adjusting the fuel feed rate to maintain the set temperature. The catch phrase for this control is "Cruise Control for Your Coal Stove", meaning you have constant control of your feed rate.

- Unit to sidewall: 2" Backwall: 6"
- Chimney connector: 18"
- Stainless Steel Hopper
- Coal-Trol Digital<sup>™</sup> Thermostat
- Tested to UL Standard 391-2006

Coal-Trol Digital™