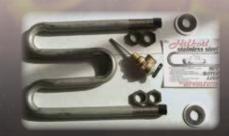

### Steel construction with closeable lid

- Medium fits model 254
- Large fits model 354

**HOT WATER COILS** 

• Both small and large sizes available