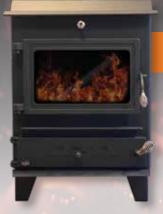

### **MODEL 254 STOVE**

Experience the warmth and satisfaction from the Hitzer 254 freestanding stove. This model is capable of heating up to 2,000 square feet and producing over 75,000 BTU's of evenly warm temperatures. Designed to handle multiple fuel options, this is an efficient, convenient, and versatile heating choice.