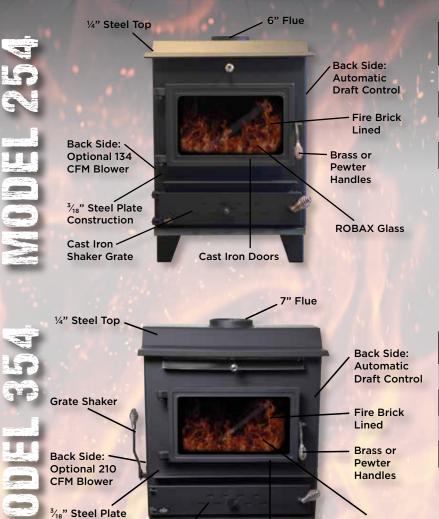

### **MODEL 254 STOVE**

Experience the warmth and satisfaction from the Hitzer 254 freestanding stove. This model is capable of heating up to 2,000 square feet and producing over 75,000 BTU's of evenly warm temperatures. Designed to handle multiple fuel options, this is an efficient, convenient, and versatile heating choice.

### **MODEL 354 STOVE**

Hitzer model 354 produces outstanding amounts of evenly distributed heat, while providing luxury to one's home. This stove unites true heat with versatile design. With multiple alternative fuel options, this stove meets the convenience of its customers.

- BTU output: 11,000 75,000 BTU's
- 900 2,000 SQ. FT. heating capacity
- Unit to sidewall and backwall: 18"
- Flue to sidewall: 27" Backwall: 21"
- Tested to UL Standard 1482

| Back Side:<br>Automatic<br>Draft Control                      | MODEL 354    | HEIGHT<br>IN. | DEPTH<br>IN. | WIDTH<br>IN. |
|---------------------------------------------------------------|--------------|---------------|--------------|--------------|
|                                                               | UNIT         | 36            | 21           | 30           |
| — Fire Brick<br>Lined                                         | FIREBOX      | 19            | 13.5         | 25           |
|                                                               | DOOR OPENING | 10.5          | -            | 19           |
| <ul> <li>Brass or</li> <li>Pewter</li> <li>Handles</li> </ul> | GLASS        | 9             |              | 17.4         |
|                                                               |              |               |              |              |

- BTU output: 20,000 100,000 BTU's
- Up to 3,000 SQ. FT. heating capacity
- Unit to sidewall: 18" Backwall: 24"
- Flue to sidewall: 30" Backwall: 28"
- Tested to UL Standard 1482

**Cast Iron Shaker Grate** 

# AMERICAN MADE STOVES AMISH CRAFTSMANSHIP

**ROBAX Glass** 

**Cast Iron Doors** 