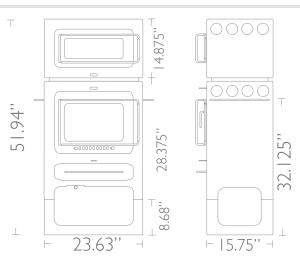

### **Specifications**

156 E. Main Street Suite 4 Rock Hill, SC 29730 p: 803.327.5900 f: 866.830.5719 www.beaconhearth.com