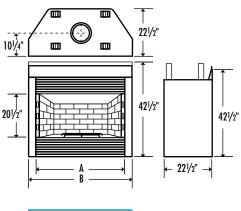

### STANDARD FEATURES

SB36 and SB42 wood burning fireplaces offer a host of standard features, including:

- A trapezoidal shape requiring 35% less floor space for corner installations.
- A 16-inch deep firebox.
- A broad view of the fire (20<sup>1</sup>/<sub>2</sub> inches high for both the 36 and the 42-inch models).
- A damper positioned for safe, easy and clean operation.
- Gas knockout on both sides.
- Outside air kit knockout on both sides.
- Convenient retainer ledges for easy stud and drywall installation.
- Zero clearance on the sides, back, and even on top, offering greater decorating flexibility.

| Model | A   | В                   |
|-------|-----|---------------------|
| SB36  | 36" | 40 <sup>1</sup> /8" |
| SB42  | 42" | 465⁄8"              |