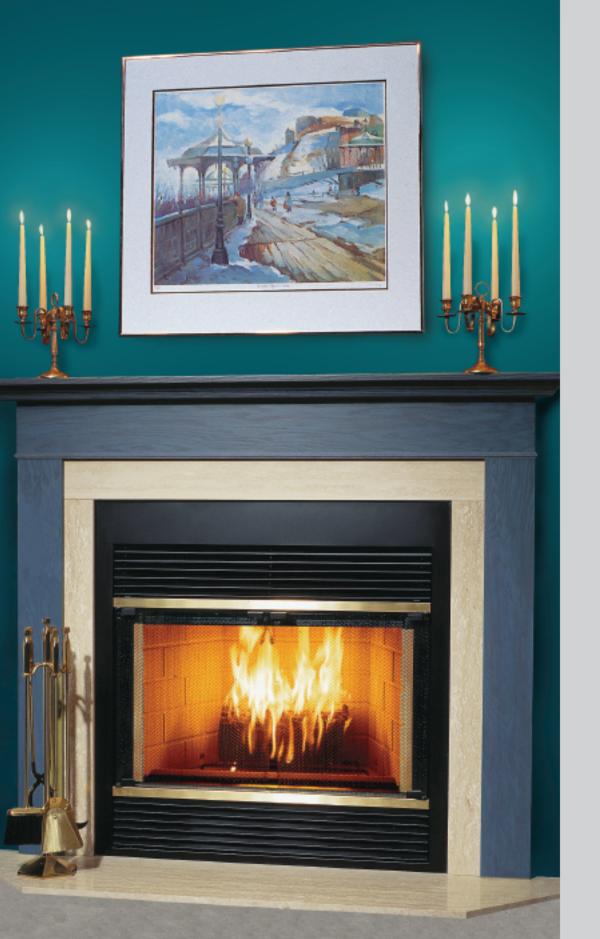

# A RARE BEAUTY! to gaze upon and to install.

SB36 SB42

HEAT-CIRCULATING WOOD BURNING FIREPLACE

SB36 and SB42 wood burning fireplaces have it all. They are not only magnificent and add warmth and value to any home, they are also designed for easy installation, either in a renovating project or a new construction. Available in 36-inch and 42-inch models, these wood burning heat-circulating fireplaces are a rare beauty... to look at and even to install!

Cover photo: The SB36 fireplace with glass doors and decorative finish.

Diagrams, illustrations and photographs are not to scale - consult installation instructions. Product designs, materials, dimensions, specifications, colors and prices are subject to change or discontinuance without notice.