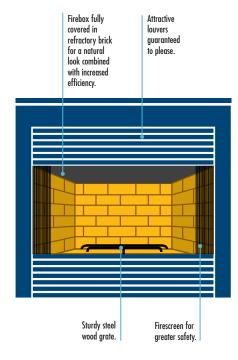

### STANDARD FEATURES

SB36 and SB42 wood burning fireplaces offer a host of standard features, including:

- A trapezoidal shape requiring 35% less floor space for corner installations.
- A 16-inch deep firebox.
- A broad view of the fire (20<sup>1</sup>/<sub>2</sub> inches high for both the 36 and the 42-inch models).
- A damper positioned for safe, easy and clean operation.
- Gas knockout on both sides.
- Outside air kit knockout on both sides.
- Convenient retainer ledges for easy stud and drywall installation.
- Zero clearance on the sides, back, and even on top, offering greater decorating flexibility.