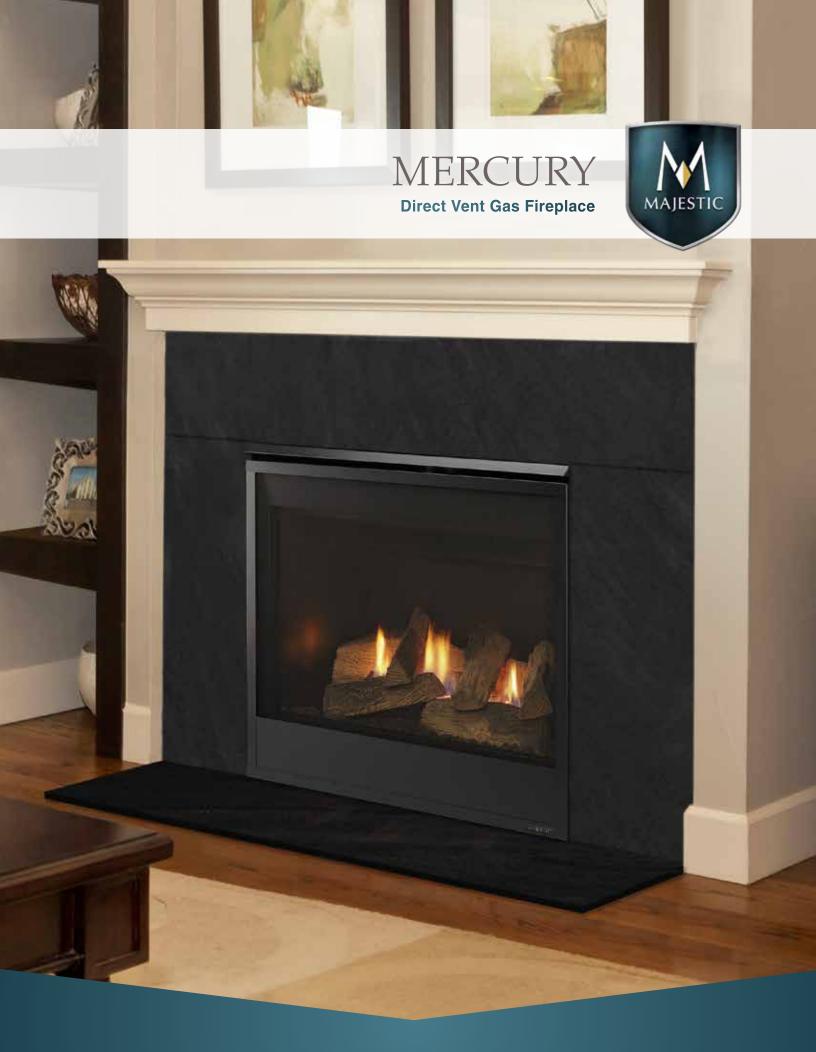

# The Mercury Direct Vent gas fireplace from Majestic.

The Mercury gas fireplace adds comforting warmth, ambiance and convenience to your space. A simple and easy hearth experience.

### **Features**

- Compact design at a great price
- Realistic split logs
- IntelliFire<sup>®</sup> Ignition System provides dependable warmth
- Decorative black mesh screen adds safety
- Available in 32" model
- Up to 19,100 BTUs