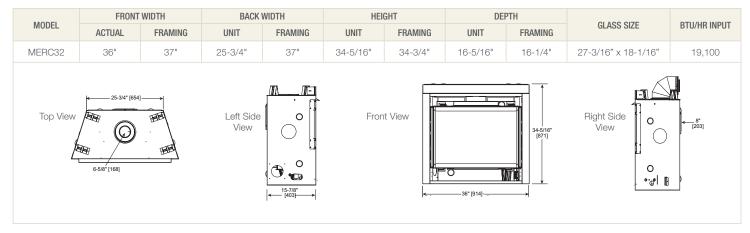

as fireplace from Majestic.

The Mercury gas fireplace adds comforting warmth, ambiance and convenience to your space. A simple and easy hearth experience.

### **Features**

- Compact design at a great price
- Realistic split logs
- IntelliFire<sup>®</sup> Ignition System provides dependable warmth
- Decorative black mesh screen adds safety
- Available in 32" model
- Up to 19,100 BTUs

### **Optional remotes**



TOTALREMOTE Features: hardwired receiver, timer mode, thermostat mode, room temperature readout, flame high/low, fan speed, on/off

### **Mantel Systems**

Visit majesticproducts.com for a variety of options and additional information on mantel systems, shelves and stone surrounds.



## **Optional Fan**

Move heat directly into the room for added comfort.

# **Specifications**



# IntelliFire Ignition System

The Intellifire Ignition System (IPI) is an advanced intermittent pilot ignition system. IPI constantly monitors ignition, ensures safe functioning and conserves up to \$10/month in energy costs.

# **Direct Vent Technology**

Direct Vent fireplaces remove 100% of combustion exhaust and odors from your space. These sealed fireplaces provide optimal heat, conserve energy and ensure clean indoor air quality.

RATING

Steady State

AFUE

EnerGuide (CSA P4.1-15) 52.4% (NG) / 56.4% (LP)

### U.S. efficiencies

tem

Steady State Since most homeowners use their fireplaces for an extended time while they are in the room, Steady State measures how efficiently your fireplace converts fuel to heat once it is warmed up and running in a "steady state".

| FUE AFUE ratin